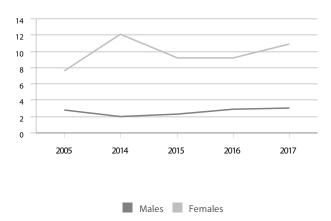

oyed Persons who were absent from a work during the previous seven days.

### 5.3 Unemployment

The unemployment rate in 2017 was about 5.0%, Increase from 4.4% according to 2016 estimates.

The 25 to 29 years age group accounted for the largest proportion of the unemployed persons (24.9%). Data shows female unemployment rate in 2017 was higher than that of male, averaging 10.9%. A distribution by educational attainment reveals that the majority of the unemployed (39.4%), hold an bachelor's degree, followed by upper secondary education 33.1%, while those with an educational attainment less than primary made up the lowest percentage (2.2%) of the unemployed.

As the survey results indicate, 48.8% of the unemployed in the Emirate of Abu Dhabi are married, while 47.9% of them never married.



Figure 5.3.1 Unemployment Rate by Gender and Years

Source: Ministry of Economy, Department of Economic Development and Statistics Centre - Abu Dhabi

#### 5.3.1 Unemployment Rate by Gender and Years

(%)

| Gender      | 2005 | 2014* | 2015* | 2016• | 2017• |
|-------------|------|-------|-------|-------|-------|
| Grand Total | 3.5  | 3.4   | 3.7   | 4.4   | 5.0   |
| Males       | 2.8  | 2.0   | 2.3   | 2.9   | 3.0   |
| Females     | 7.6  | 12.1  | 9.2   | 9.2   | 10.9  |

Source: Statistics Centre - Abu Dhabi

\* Estimated from Labour Force Survey, 2014, 2015 ,2016 and 2017

#### 5.3.2 Distribution of Unemployed Population Estimates (15 Years and Over) by Age Group and Gender, 2017

(%)

| Age Group | Males | Females | Total |
|-----------|-------|---------|-------|
| Total     | 10