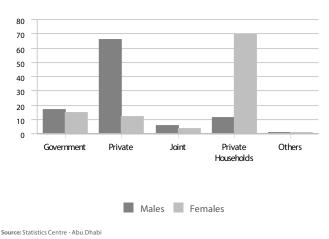

As labour force data indicates, the private sector engaged the largest proportion (53.0%) of the employed population, while 16.3% worked for the government sector. As for employed citizen, 86.8% worked in the government sector and 5.5% in the private sector.