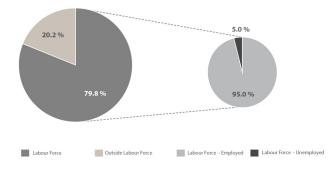

## 5. Labour Force

According to estimates based on the labour force survey covering the fourth quarter of 2017, the labour force constitutes 66.1% as a percentage of the total population and 79.8% as a percentage of the population aged 15+. Females made up 25.1% of the total labour force. The economic dependency ratio was of 51.2%

#### Figure 5.1.1 Distribution of the population (15 Years and Over) by Economically Active Status, 2017

|    | Percentage of Employed to Total Population Aged 15<br>Years and Above | 75.8 |
|----|-----------------------------------------------------------------------|------|
|    | Unemployment Rate                                                     | 5.0  |
| Ξ  | Crude Participation Rate                                              | 66.1 |
| 20 | Refined Participation Rate                                            | 79.8 |
|    | Females as a percentage of total labour force                         | 25.1 |
|    | Economic Dependency Ratio                                             | 51.2 |