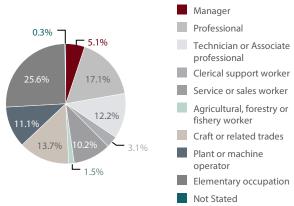

A classification by main occupation indicates that Elementary occupations had the largest percentage of the employed population with 25.6%, followed by Professionals with 17.1%. Among employed citizens, Professionals accounted for the largest share, making up 37.9% of this segment, while the largest share (28.0%) of employed non-citizens was in the Elementary occupations.

#### Figure 5.2.1 Percentage Distribution of Employed Population Estimates (15 Years and Over) by Main Occupation, 2017

#### 5.2.4 Distribution of Employed Population Estimates (15 Years and Over) by Citizenship, Main Occupation and Gender, 2017

(%)

| Citizenship and Main Occupation          | Males | Females | Total |
|------------------------------------------|-------|---------|-------|
| Grand Total                              | 100.0 | 100.0   | 100.0 |
| Manager                                  | 5.8   | 2.7     | 5.1   |
| Professional                             | 17.5  | 15.9    | 17.1  |
| Technician or Associate professional     | 14.8  | 3.7     | 12.2  |
| Clerical support worker                  | 2.9   | 3.8     | 3.1   |
| Service or sales worker                  | 11.9  | 4.8     | 10.2  |
| Agricultural, forestry or fishery worker | 1.9   | 0.0     | 1.5   |
| Craft or related trades                  | 17.9  | 0.1     | 13.7  |
| Plant or machine operator                | 14.3  | 0.7     | 11.1  |
| Elementary occupation                    | 12.6  | 68.2    | 25.6  |
| Not Stated                               | 0.3   | 0.2     | 0.3   |
| Citizens                                 | 100.0 | 100.0   | 100.0 |
| Manager                                  | 14.2  | 10.8    | 13.2  |
| Professional                             | 31.5  | 52.8    | 37.9  |
| Technician or Associate professional     | 25.4  | 17.5    | 23.0  |
| Clerical support worker                  | 6.3   | 13.9    | 8.6   |
| Service or sales worker                  | 17.5  | 3.0     | 13.1  |
| Agricultural, forestry or fishery worker | 0.1   | 0.0     | 0.1   |
| Craft or related trades                  | 1.0   | 0.5     | 0.8   |
| Plant or machine operator                | 1.6   | 0.3     | 1.2   |
| Elementary occupation                    | 0.0   | 0.1     | 0.0   |
| Not Stated                               | 2.4   | 1.2     | 2.0   |
| Non-Citizens                             | 100.0 | 100.0   | 100.0 |
| Manager                                  | 5.1   | 1.7     | 4.4   |
| Professional                             | 16.3  | 11.4    | 15.2  |
| Technician or Associate professional     | 13.9  | 2.0     | 11.2  |
| Clerical support worker                  | 2.7   | 2.5     | 2.6   |
| Service or sales worker                  | 11.4  | 5.0     | 9.9   |
| Agricultural, forestry or fishery worker | 2.1   | 0.0     | 1.6   |
| Craft or related trades                  | 19.4  | 0.1     | 14.9  |
| Plant or machine operator                | 15.4  | 0.8     | 12.0  |
| Elementary occupation                    | 13.6  | 76.5    | 28.0  |
| Not Stated                               | 0.1   | 0.0     | 0.1   |