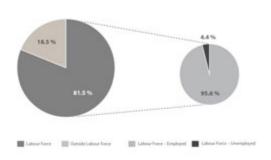

# 5. Merchandise Foreign Trade

According to estimates based on the labour force survey covering the fourth quarter of 2016, the labour force constitutes 68.1% as a percentage of the total population and 81.5% as a percentage of the population aged 15+. Females made up 23.5% of the total labour force. The economic dependency ratio was of 46.9%

|   | Percentage of Employed to Total Population Aged 15<br>Years and Above | 78.0 |
|---|-----------------------------------------------------------------------|------|
| ) | Unemployment Rate                                                     | 4.4  |
| - | Crude Participation Rate                                              | 68.1 |
| 1 | Refined Participation Rate                                            | 81.5 |
|   | Females as a percentage of total labour force                         | 23.5 |
|   | Economic Dependency Ratio                                             | 46.9 |

Figure 5.1.1 Distribution of the population (15 Years and Over) by **Economically Active Status, 2016** 