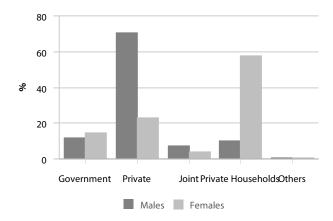

The largest proportion of the employed population was in the 'Activities of households as employers undifferentiated goods and services activity' with 27.6%, followed by Construction activity with 20.5%. 'Public administration and defense'; Compulsory Social security activities accounted for the largest proportion (56.7%) of employed citizens, while 'Activities of households as employers undifferentiated goods and services' activity accounted for the largest proportion (30.0%) of employed non-citizens. As labour force data indicates, the private sector engaged the largest proportion (50.5%) of the employed population, while 12.2% worked for the government sector. As for employed citizen, 74.8% worked in the government sector and 5.5% in the private sector.

Figure 5.2.2 Distribution of Employed Population Estimates (15 Years and Over) by Work Sector and Gender, 2016

5.2.11 Distribution of Employed Population Estimates (15 Years and Over) by Citizenship, Work Sector and Gender, 2016

| Citizenship and Work Sector | Males | Females | Total |
|-----------------------------|-------|---------|-------|
| Grand Total                 | 100.0 | 100.0   | 100.0 |
| Government                  | 12.6  | 10.8    | 12.2  |
| Private                     | 61.7  | 11.2    | 50.5  |
| Joint (Gov. and Private)    | 10.7  | 3.5     | 9.1   |
| Foreign                     | 0.6   | 0.4     | 0.5   |
| Diplomatic                  | 0.0   | 0.0     | 0.0   |
| Non-Profit Organization     | 0.0   | 0.0     | 0.0   |
| Without Establishment       | 0.1   | 0.1     | 0.1   |
| Private Households          | 14.1  | 74.1    | 27.5  |
| Others                      | 0.0   | 0.0     | 0.0   |
| Not Stated                  | 0.1   | 0.0     | 0.1   |
| Citizens                    | 100.0 | 100.0   | 100.0 |
| Government                  | 75.7  | 72.5    | 74.8  |
| Private                     | 5.1   | 6.7     | 5.5   |
| Joint (Gov. and Private)    | 18.3  | 20.3    | 18.9  |
| Foreign                     | 0.0   | 0.4     | 0.1   |
| Diplomatic                  | 0.1   | 0.0     | 0.1   |
| Non-profit Organization     | 0.0   | 0.0     | 0.0   |
| Without Establishment       | 0.2   | 0.0     | 0.1   |
| Private Households          | 0.1   | 0.0     | 0.0   |
| Others                      | 0.0   | 0.0     | 0.0   |
| Not Stated                  | 0.6   | 0.1     | 0.4   |
| Non-Citizens                | 100.0 | 100.0   | 100.0 |
| Government                  | 7.6   | 3.5     | 6.7   |
| Private                     | 66.2  | 11.7    | 54.4  |
| Joint (Gov. and Private)    | 10.1  | 1.5     | 8.3   |
| Foreign                     | 0.6   | 0.4     | 0.6   |
| Diplomatic                  | 0.0   | 0.0     | 0.0   |
| Non-Profit Organization     | 0.0   | 0.0     | 0.0   |
| Without Establishment       | 0.1   | 0.1     | 0.1   |
| Private Households          | 15.3  | 82.8    | 29.9  |
| Others                      | 0.0   | 0.0     | 0.0   |
| Not Stated                  | 0.1   | 0.0     | 0.1   |