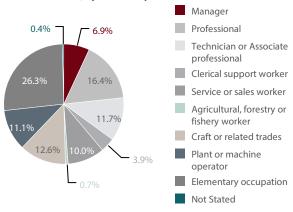

A distribution by educational attainment, indicates that the largest proportion (22.4%) of the employed population had less than primary education, followed by lower secondary education (21.0%).

Among citizen's, a bachelor's degree was most common (35.7%). A classification by main occupation indicates that Elementary occupations had the largest percentage of the employed population with 26.3%, followed by Professionals with 16.4%. Among employed citizens, Professionals accounted for the largest share, making up 37.1% of this segment, while the largest share (28.6%) of employed non-citizens was in the Elementary occupations.

Figure 5.2.1 Percentage Distribution of Employed Population Estimates (15 Years and Over) by Main Occupation, 2016

5.2.4 Distribution of Employed Population Estimates (15 Years and Over) by Citizenship, Main Occupation and Gender, 2016

| Main Occupation and Citizenship          | Males | Females | Total |
|------------------------------------------|-------|---------|-------|
| Grand Total                              | 100.0 | 100.0   | 100.0 |
| Manager                                  | 8.1   | 3.0     | 6.9   |
| Professional                             | 17.2  | 13.3    | 16.4  |
| Technician or Associate professional     | 14.0  | 3.8     | 11.7  |
| Clerical support worker                  | 4.1   | 3.0     | 3.9   |
| Service or sales worker                  | 11.3  | 5.2     | 10.0  |
| Agricultural, forestry or fishery worker | 0.9   | 0.0     | 0.7   |
| Craft or related trades                  | 16.0  | 0.8     | 12.6  |
| Plant or machine operator                | 14.1  | 0.7     | 11.1  |
| Elementary occupation                    | 13.8  | 70.0    | 26.3  |
| Not Stated                               | 0.5   | 0.2     | 0.4   |
| Citizens                                 | 100.0 | 100.0   | 100.0 |
| Manager                                  | 17.2  | 12.0    | 15.7  |
| Professional                             | 30.5  | 52.9    | 37.1  |
| Technician or Associate professional     | 21.4  | 15.1    | 19.6  |
| Clerical support worker                  | 5.5   | 14.7    | 8.2   |
| Service or sales worker                  | 19.3  | 3.8     | 14.8  |
| Agricultural, forestry or fishery worker | 0.2   | 0.0     | 0.1   |
| Craft or related trades                  | 0.5   | 0.1     | 0.3   |
| Plant or machine operator                | 2.4   | 0.3     | 1.7   |
| Elementary occupation                    | 0.1   | 0.0     | 0.1   |
| Not Stated                               | 3.0   | 1.0     | 2.4   |
| Non-Citizens                             | 100.0 | 100.0   | 100.0 |
| Manager                                  | 7.3   | 1.9     | 6.2   |
| Professional                             | 16.2  | 8.6     | 14.6  |
| Technician or Associate professional     | 13.4  | 2.5     | 11.0  |
| Clerical support worker                  | 4.0   | 1.6     | 3.5   |
| Service or sales worker                  | 10.7  | 5.4     | 9.6   |
| Agricultural, forestry or fishery worker | 1.0   | 0.0     | 0.8   |
| Craft or related trades                  | 17.2  | 0.8     | 13.6  |
| Plant or machine operator                | 15.0  | 0.7     | 11.9  |
| Elementary occupation                    | 14.9  | 78.3    | 28.6  |
| Not Stated                               | 0.3   | 0.1     | 0.2   |