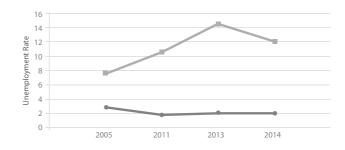

#### **Key Indicators**

2014

| Percentage of Employed to Total Population<br>Aged 15 Years and Above | 77.2 |
|-----------------------------------------------------------------------|------|
| Unemployment Rate                                                     | 3.4  |
| Crude Participation Rate                                              | 66.4 |
| Refined Participation Rate                                            | 79.9 |
| Females as a percentage of total labour force                         | 14.0 |
| Economic Dependency Ratio                                             | 50.7 |

#### 5.1.1. Labour Force by Economically Active Status and Citizenship, **Census Years**

| Indicator    | 1995    | 2001    | 2005    | 2011*     |
|--------------|---------|---------|---------|-----------|
| Labour Force | 532,881 | 676,547 | 815,311 | 1,443,700 |
| Citizens     | 43,183  | 71,651  | 85,838  | 132,000   |
| Non-Citizens | 489,698 | 604,896 | 729,473 | 1,311,800 |
| Employed     | 525,457 | 649,342 | 786,738 | 1,403,400 |
| Citizens     | 40,981  | 60,753  | 75,518  | 116,400   |
| Non-Citizens | 484,476 | 588,589 | 711,220 | 1,287,000 |
| Unemployed   | 7,424   | 27,205  | 28,573  | 40,300    |
| Citizens     | 2,202   | 10,898  | 10,320  | 15,600    |
| Non-Citizens | 5,222   | 16,307  | 18,253  | 24,700    |