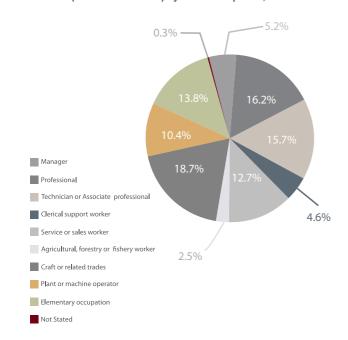

## 5. Labour Force

According to estimates based on the labour force survey covering the fourth quarter of 2014, the labour force constitutes 66.4% as a percentage of the total population and 79.9% as a percentage of the population aged 15+. Females made up 14.0% of the total labour force. The economic dependency ratio was of 50.7%.