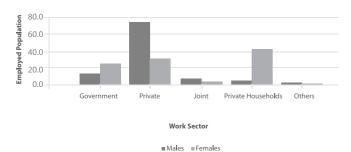

## 5. Labour Force

According to estimates based on the labour force survey covering the fourth quarter of 2014, the labour force constitutes 66.4% as a percentage of the total population and 79.9% as a percentage of the population aged 15+. Females made up 14.0% of the total labour force. The economic dependency ratio was of 50.7%.