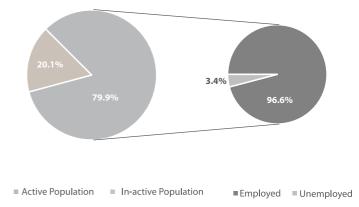

## 5. Labour Force

According to estimates based on the labour force survey covering the fourth quarter of 2014, the labour force constitutes 66.4% as a percentage of the total population and 79.9% as a percentage of the population aged 15+. Females made up 14.0% of the total labour force. The economic dependency ratio was of 50.7%.