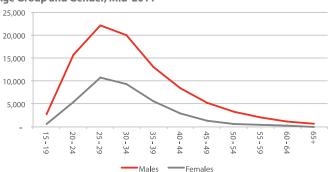

The 2011 age structure of the labour force reveals that the age group 25 to 29 years represents the largest proportion in the total labour force with 24.7%, and among citizens the proportion in the age group 25 to 29 years is 24.9%.

Figure 5.1.1. Citizens Labour Force Estimates (15 years and over) by Age Group and Gender, Mid 2011

5.1.1. Labour Force by Employment Status and Citizenship, Census Years

| Indicator    | 1985    | 1995    | 2001    | 2005    |
|--------------|---------|---------|---------|---------|
| Labour Force | 297,406 | 532,881 | 676,547 | 815,311 |
| Citizens     | 22,358  | 43,183  | 71,651  | 85,838  |
| Non-Citizens | 275,048 | 489,698 | 604,896 | 729,473 |
| Employed     | 294,524 | 525,457 | 649,342 | 786,738 |
| Citizens     | 21,579  | 40,981  | 60,753  | 75,518  |
| Non-Citizens | 272,945 | 484,476 | 588,589 | 711,220 |
| Unemployed   | 2,882   | 7,424   | 27,205  | 28,573  |
| Citizens     | 779     | 2,202   | 10,898  | 10,320  |
| Non-Citizens | 2,103   | 5,222   | 16,307  | 18,253  |