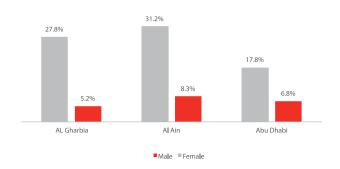

Figure 5.3.1. Estimates of Unemployment Rate for Citizens by Region and Gender, Mid-2011

5.3.1. Estimates of Total Unemployed (15-64 Years) by Region, Citizenship and Gender, Mid-2011

| Citizenship/Gender | Abu Dhabi | Al Ain | Al Gharbia | Total  |
|--------------------|-----------|--------|------------|--------|
| Total              | 22,900    | 15,700 | 1,700      | 40,300 |
| Males              | 10,100    | 8,000  | 900        | 19,000 |
| Females            | 12,800    | 7,700  | 800        | 21,300 |
| Citizens           | 7,300     | 7,400  | 900        | 15,600 |
| Males              | 3,500     | 2,900  | 400        | 6,800  |
| Females            | 3,800     | 4,500  | 400        | 8,800  |
| Non-Citizens       | 15,600    | 8,300  | 800        | 24,700 |
| Males              | 6,700     | 5,100  | 500        | 12,200 |
| Females            | 8,900     | 3,200  | 400        | 12,500 |