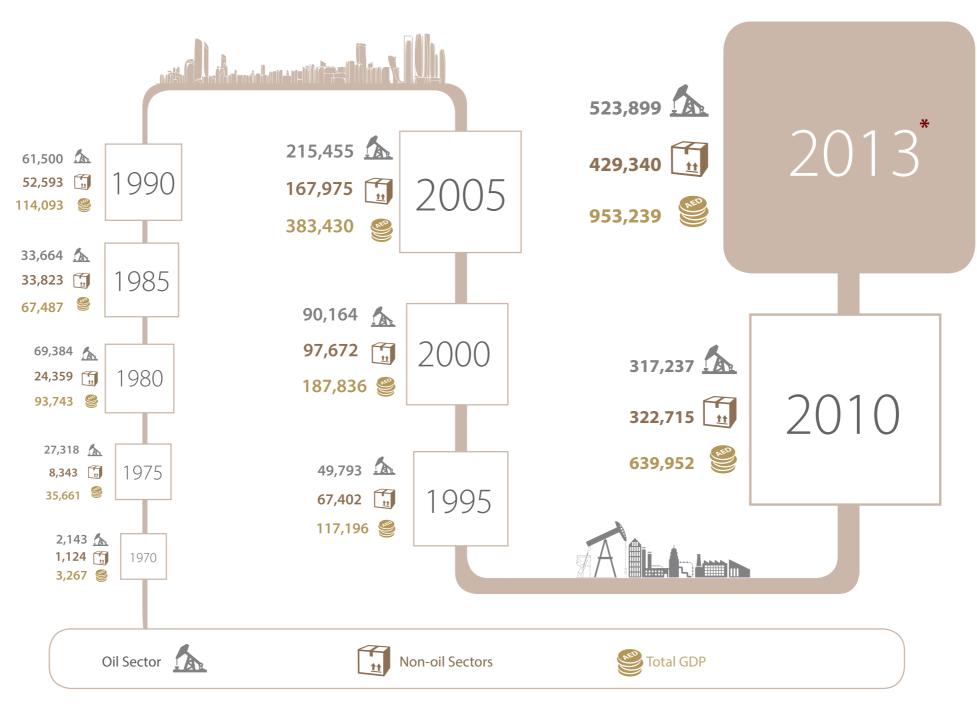

### Abu Dhabi GDP by Economic Activity at Current Prices

- (AED million)

°Note: Data value minus imputed bank service charge

Abu Dhabi GDP at Current Prices

I (AED million)

GDP Per Capita at Current Prices by Main Activity