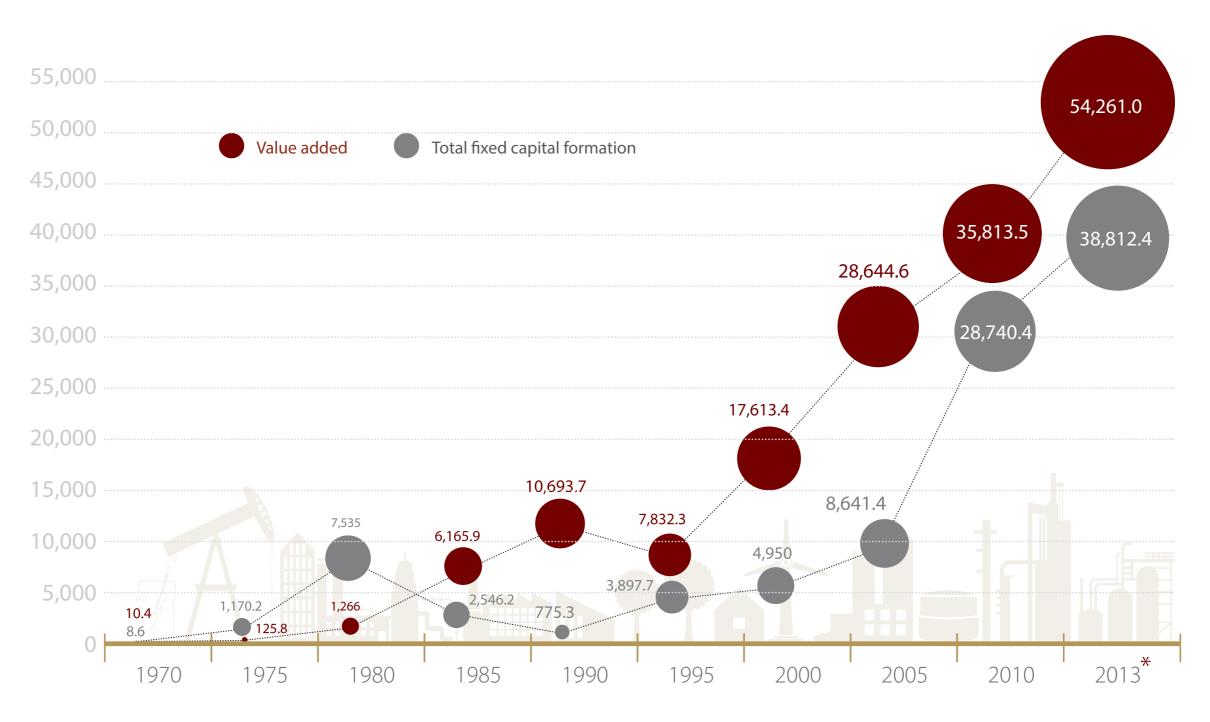

## Value Added and Total Gross Fixed Capital Formation (GFCF) in Industrial Activity