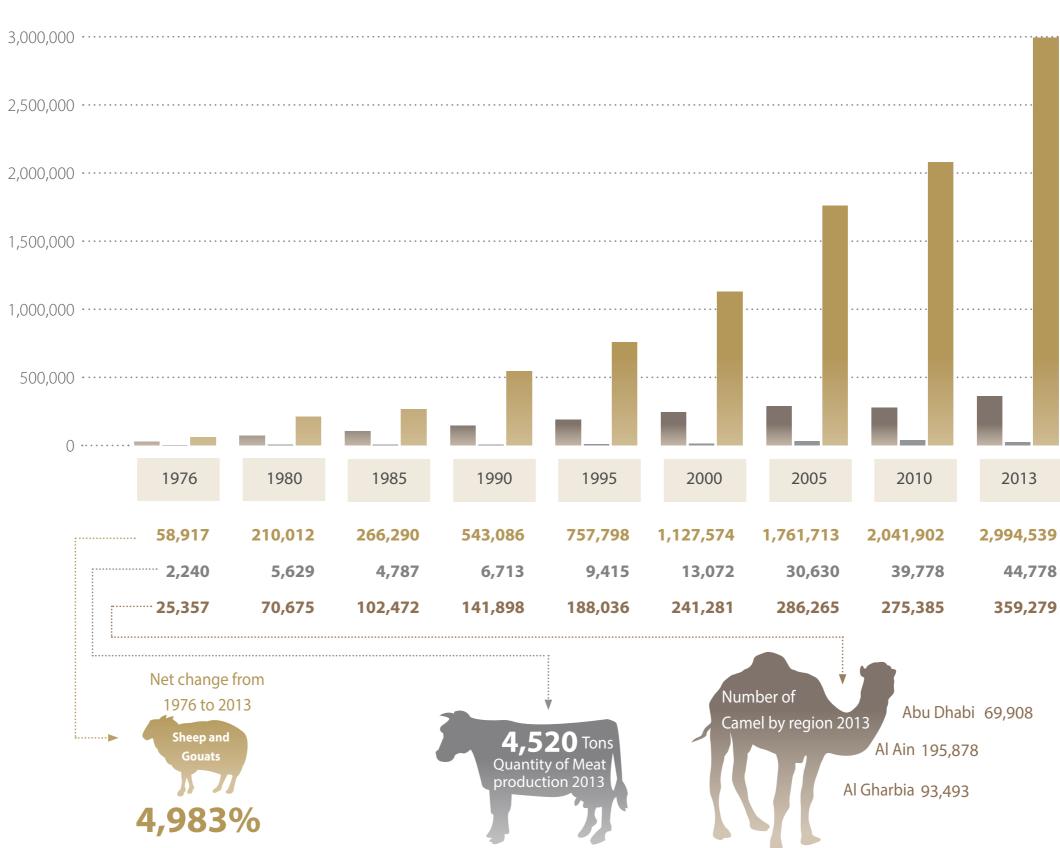

|                                         |
|                                             |                                         |
|                                             |                                         |
|                                             |                                         |
| 2010                                        | 2013                                    |
| 7(1)(1)                                     |                                         |
|                                             |                                         |





(Donum)



Copyrights Reserved for Statistics Centre - Abu Dhabi 2015

# Total of Agricultural Exports

(AED thousand)





### Number of Livestock in the Emirate of Abu Dhabi



# Production of poultry farms in the Emirate of Abu Dhabi







# Quantity and value of fish catch in the Emirate of Abu Dhabi



| •<br>•<br>• |     |
|-------------|-----|
| January     | 380 |
| February    | 299 |
| March       | 309 |
| April       | 289 |
| May         | 320 |
| June        | 263 |
| July        | 161 |
| August      | 176 |
| Septemper   | 144 |
| October     | 318 |
| November    | 467 |
| December    | 737 |