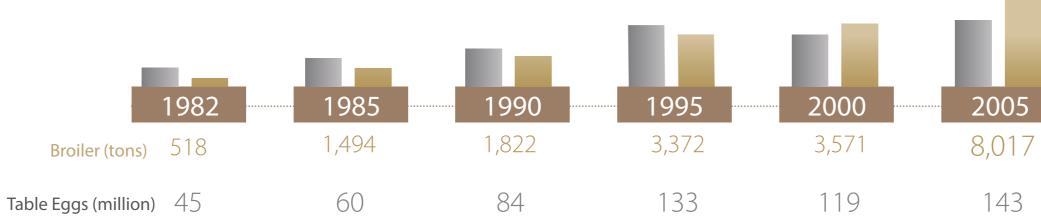

|
|                                             |                                         |
|                                             |                                         |
|                                             |                                         |
| 2010                                        | 2013                                    |
| 7(1)(1)                                     |                                         |
|                                             |                                         |





(Donum)



Copyrights Reserved for Statistics Centre - Abu Dhabi 2015

# Total of Agricultural Exports

(AED thousand)





### Number of Livestock in the Emirate of Abu Dhabi



# Production of poultry farms in the Emirate of Abu Dhabi







# Quantity and value of fish catch in the Emirate of Abu Dhabi



| •<br>•<br>• |     |
|-------------|-----|
| January     | 380 |
| February    | 299 |
| March       | 309 |
| April       | 289 |
| May         | 320 |
| June        | 263 |
| July        | 161 |
| August      | 176 |
| Septemper   | 144 |
| October     | 318 |
| November    | 467 |
| December    | 737 |