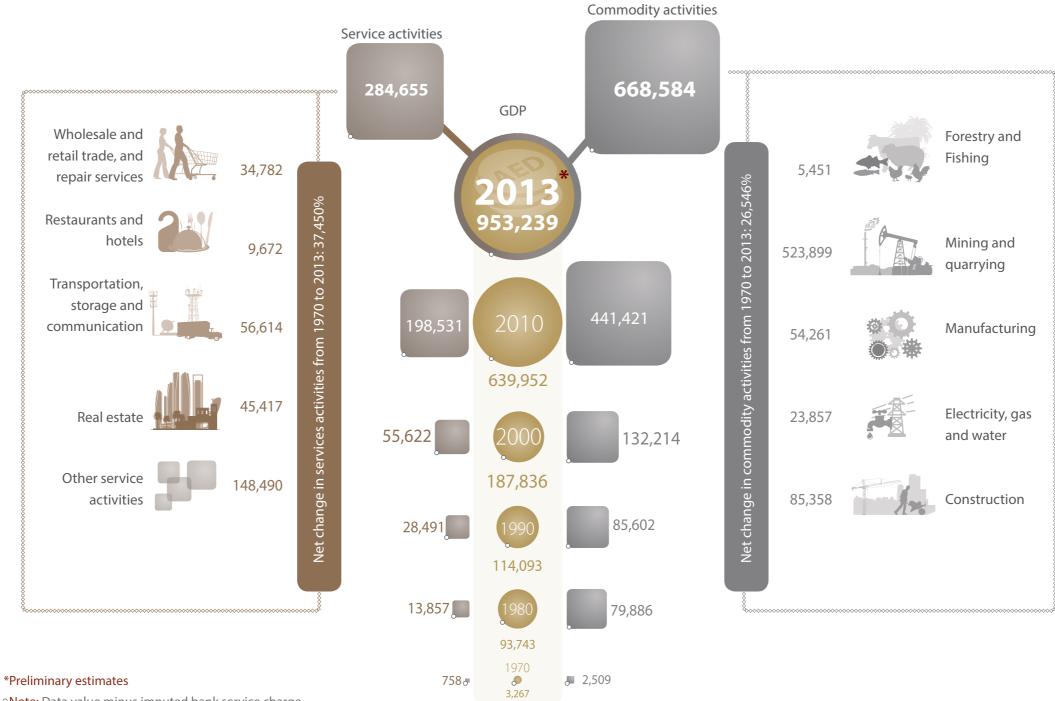

### Abu Dhabi GDP by Economic Activity at Current Prices

- (AED million)

°Note: Data value minus imputed bank service charge

Abu Dhabi GDP at Current Prices

I (AED million)

GDP Per Capita at Current Prices by Main Activity