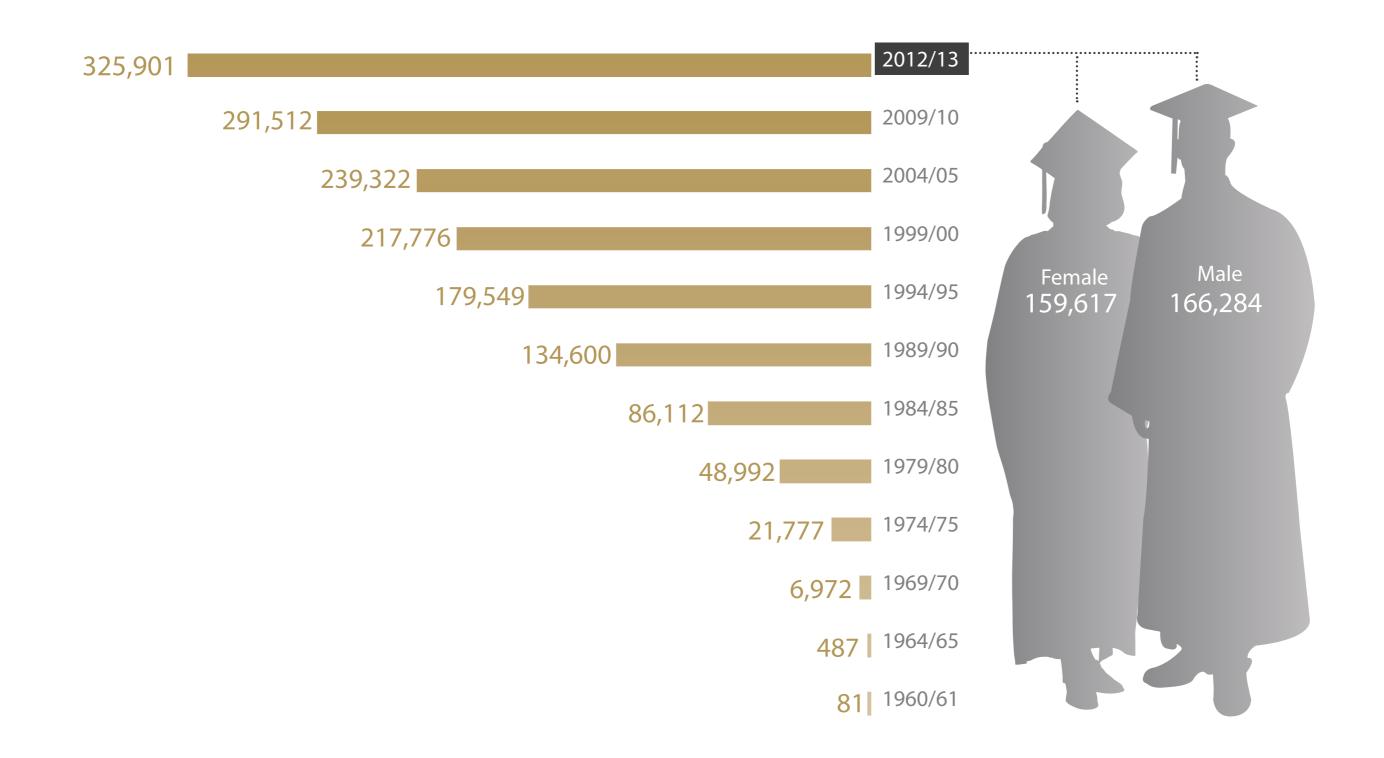

The Number of Pupils in Government and Private Education in the Emirate of Abu Dhabi

The Number of Pupils in Government and Private Education in the Emirate of Abu Dhabi by Gender