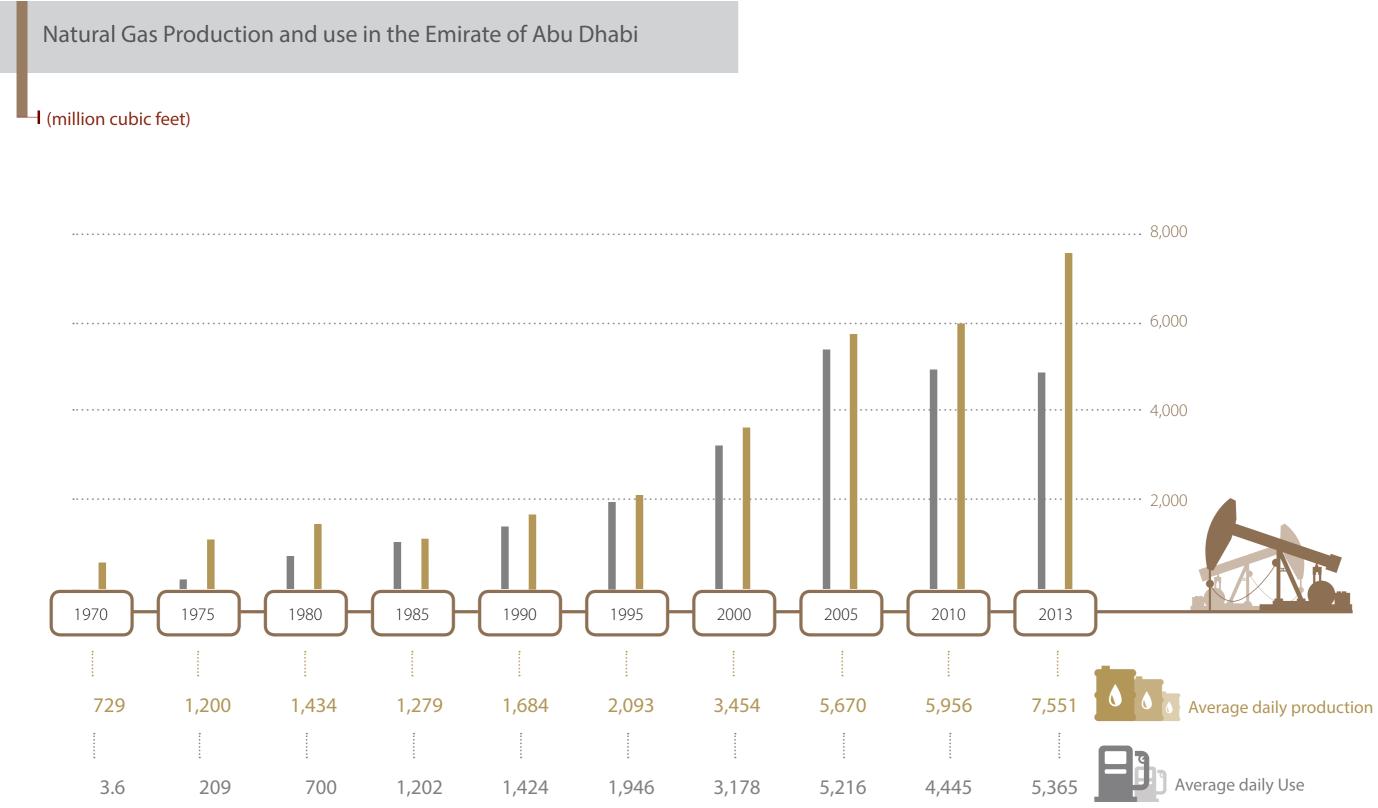

almost 10-times the population size in 1975.



Economic Development



### Abu Dhabi GDP by Economic Activity at Current Prices

- (AED million)



°Note: Data value minus imputed bank service charge

Abu Dhabi GDP at Current Prices

I (AED million)



GDP Per Capita at Current Prices by Main Activity

### -I(AED thousand)



Commodity Exports and Imports at Current Prices

(AED million)



## Commodity Trade Balance Surplus of the Emirate of Abu Dhabi

H(AED million at current prices)



Copyrights Reserved for Statistics Centre - Abu Dhabi 2015

# Average Oil Production and Exports of the Emirate of Abu Dhabi

(1,000 barrels per day)



Average Daily Local sales of refined Petroleum products 2013

30.10 (Thousand metric tons)

Copyrights Reserved for Statistics Centre - Abu Dhabi 2015





## Value Added and Total Gross Fixed Capital Formation (GFCF) in Industrial Activity

### H (AED million at current prices)



## Number of Registered Commercial Licenses by Region



45,000

60,000

### (AED million at current prices)





Source: SCAD

### Number of Telephone Lines (Fixed and Mobiles) and Internet Subscriptions in the Emirate of Abu Dhabi







Movement of commercial vessels in Zayed Port







- 150 No. of hotel establishments 2,806,283 No. of hotel guests
  - 26,001 No. of hotel rooms







The Number of Pupils in Government and Private Education in the Emirate of Abu Dhabi



The Number of Pupils in Government and Private Education in the Emirate of Abu Dhabi by Gender







# Physicians and Nursing Staff in the Government Health Sector in the Emirate of Abu D