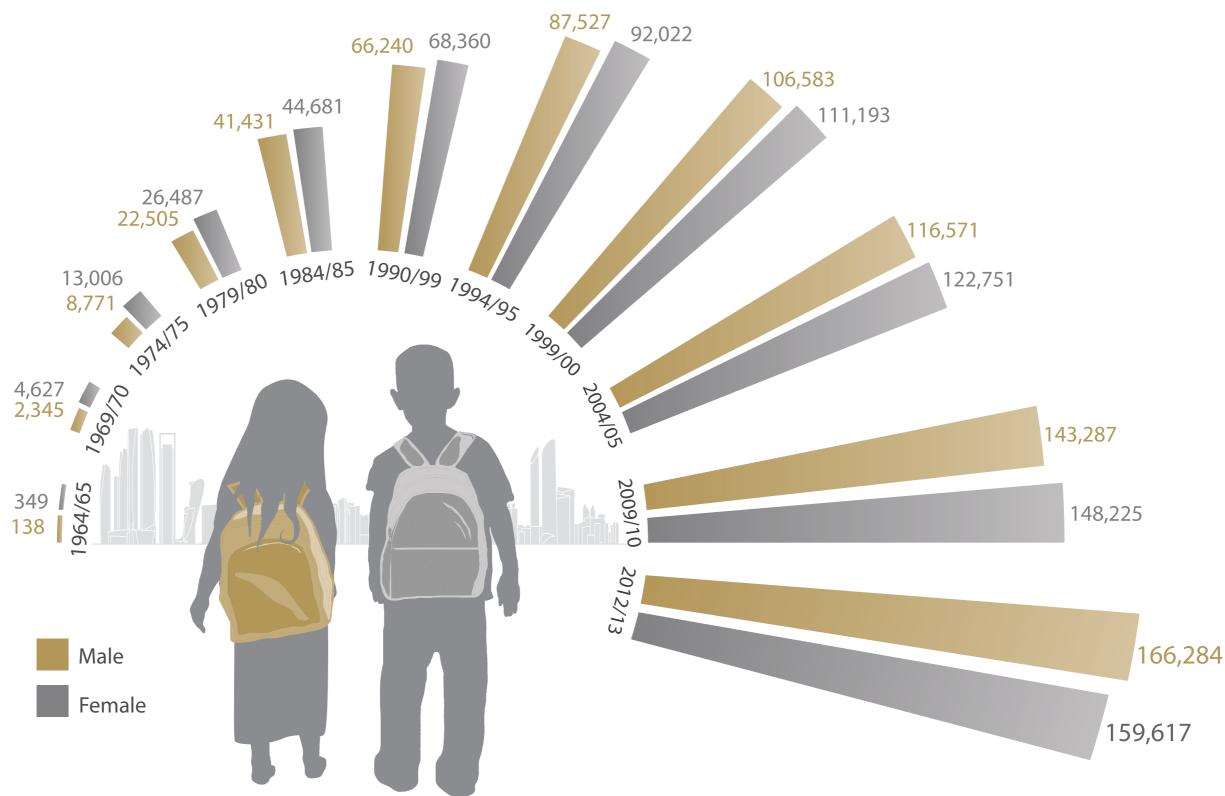

The Number of Pupils in Government and Private Education in the Emirate of Abu Dhabi

The Number of Pupils in Government and Private Education in the Emirate of Abu Dhabi by Gender