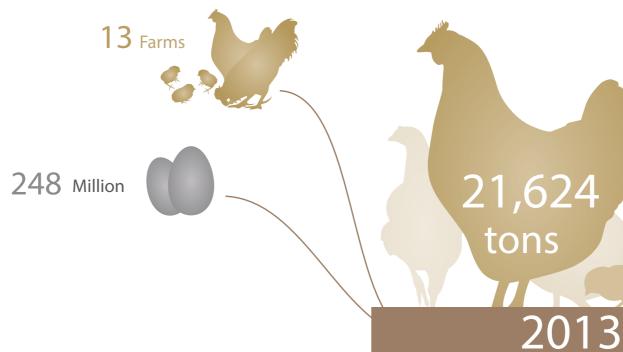

|
|                                             |                                         |
|                                             |                                         |
|                                             |                                         |
| 2010                                        | 2013                                    |
| 7(1)(1)                                     |                                         |
|                                             |                                         |





(Donum)



Copyrights Reserved for Statistics Centre - Abu Dhabi 2015

# Total of Agricultural Exports

(AED thousand)





### Number of Livestock in the Emirate of Abu Dhabi



# Production of poultry farms in the Emirate of Abu Dhabi







# Quantity and value of fish catch in the Emirate of Abu Dhabi



| •<br>•<br>• |     |
|-------------|-----|
| January     | 380 |
| February    | 299 |
| March       | 309 |
| April       | 289 |
| May         | 320 |
| June        | 263 |
| July        | 161 |
| August      | 176 |
| Septemper   | 144 |
| October     | 318 |
| November    | 467 |
| December    | 737 |