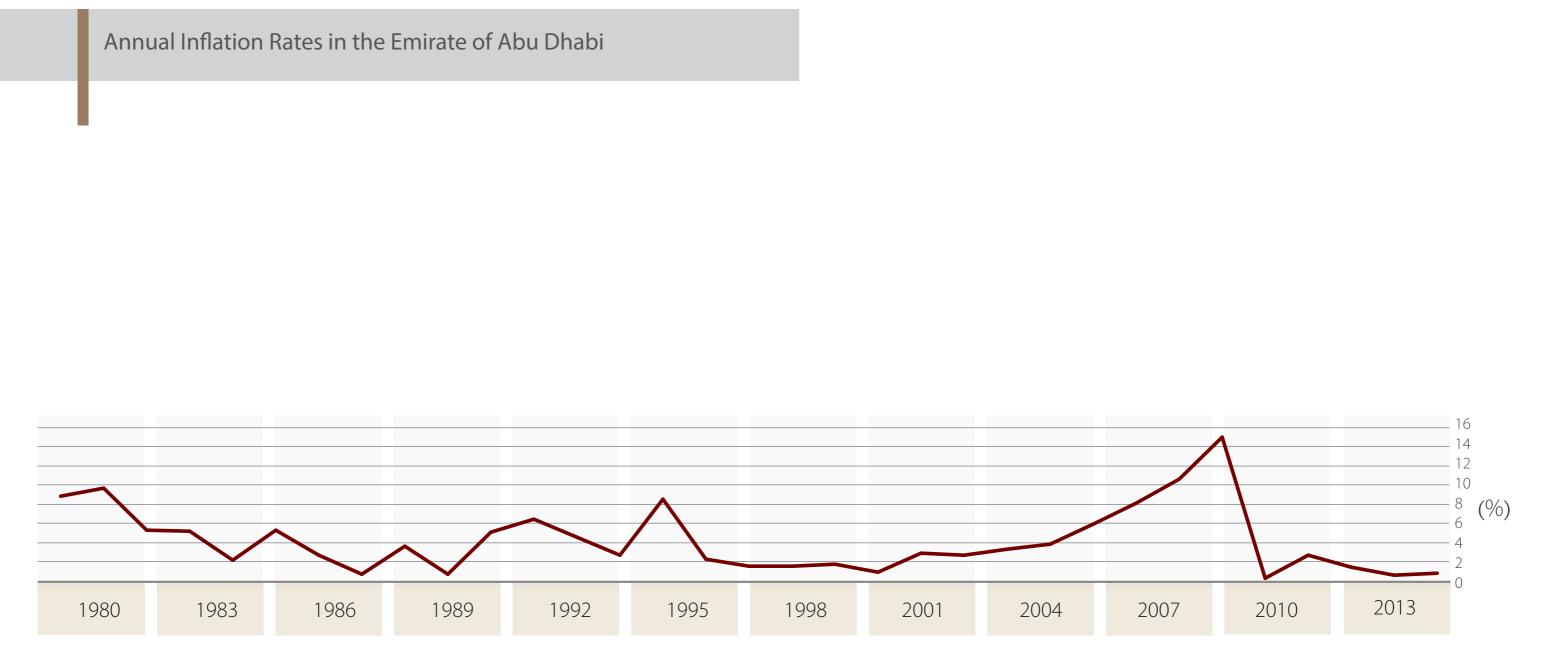

illion)



GDP Per Capita at Current Prices by Main Activity

### -I(AED thousand)



Commodity Exports and Imports at Current Prices

(AED million)



## Commodity Trade Balance Surplus of the Emirate of Abu Dhabi

H(AED million at current prices)



Copyrights Reserved for Statistics Centre - Abu Dhabi 2015

# Average Oil Production and Exports of the Emirate of Abu Dhabi

(1,000 barrels per day)



Average Daily Local sales of refined Petroleum products 2013

30.10 (Thousand metric tons)

Copyrights Reserved for Statistics Centre - Abu Dhabi 2015





## Value Added and Total Gross Fixed Capital Formation (GFCF) in Industrial Activity

### H (AED million at current prices)



## Number of Registered Commercial Licenses by Region



45,000

60,000

### (AED million at current prices)





Source: SCAD

### Number of Telephone Lines (Fixed and Mobiles) and Internet Subscriptions in the Emirate of Abu Dhabi







Movement of commercial vessels in Zayed Port







- 150 No. of hotel establishments 2,806,283 No. of hotel guests
  - 26,001 No. of hotel rooms







The Number of Pupils in Government and Private Education in the Emirate of Abu Dhabi



The Number of Pupils in Government and Private Education in the Emirate of Abu Dhabi by Gender







# Physicians and Nursing Staff in the Government Health Sector in the Emirate of Abu Dhabi



Note: Number of Nurses not available from 1975-1980

| 12    |
|-------|
| 2,402 |
| 5,652 |
| 2,503 |



# The Number of Books Available at the National Library of Abu Dhabi

| Religion          | 66,497 |
|-------------------|-------