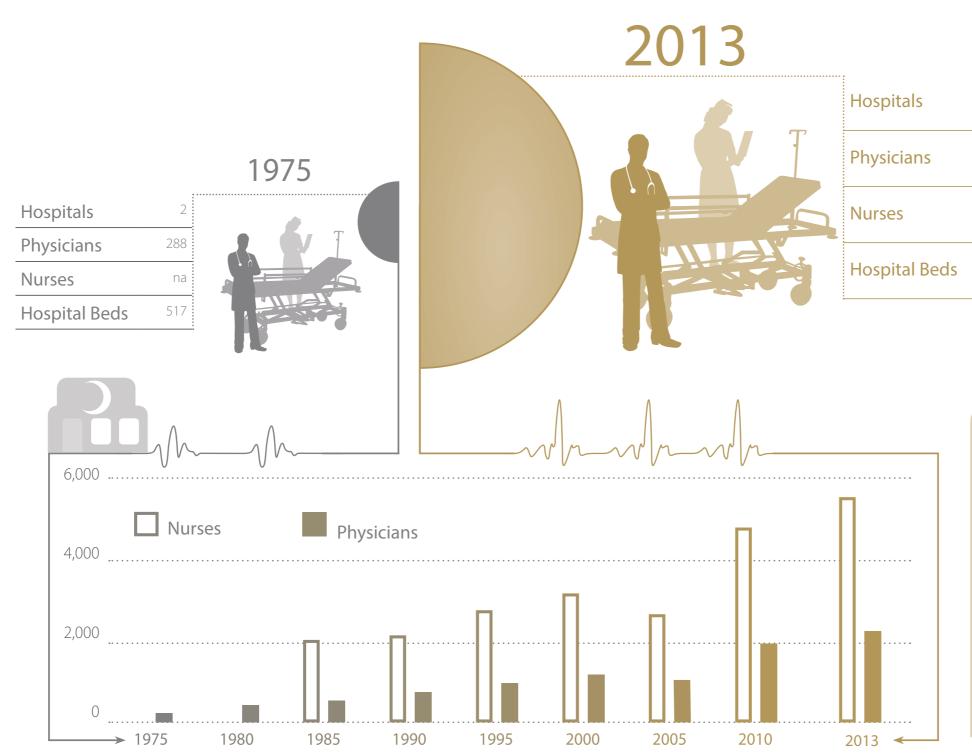

# Physicians and Nursing Staff in the Government Health Sector in the Emirate of Abu Dhabi

Note: Number of Nurses not available from 1975-1980

| 12    |
|-------|
| 2,402 |
| 5,652 |
| 2,503 |