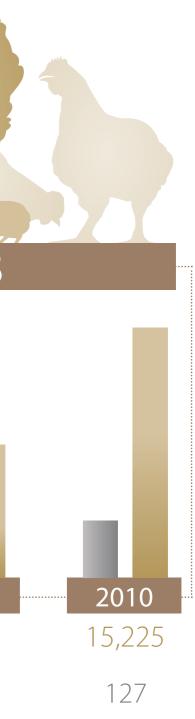

|
|                                             |                                         |
|                                             |                                         |
|                                             |                                         |
| 2010                                        | 2013                                    |
| 7(1)(1)                                     |                                         |
|                                             |                                         |





(Donum)



Copyrights Reserved for Statistics Centre - Abu Dhabi 2015

# Total of Agricultural Exports

(AED thousand)





### Number of Livestock in the Emirate of Abu Dhabi



# Production of poultry farms in the Emirate of Abu Dhabi







# Quantity and value of fish catch in the Emirate of Abu Dhabi



| •<br>•<br>• |     |
|-------------|-----|
| January     | 380 |
| February    | 299 |
| March       | 309 |
| April       | 289 |
| May         | 320 |
| June        | 263 |
| July        | 161 |
| August      | 176 |
| Septemper   | 144 |
| October     | 318 |
| November    | 467 |
| December    | 737 |