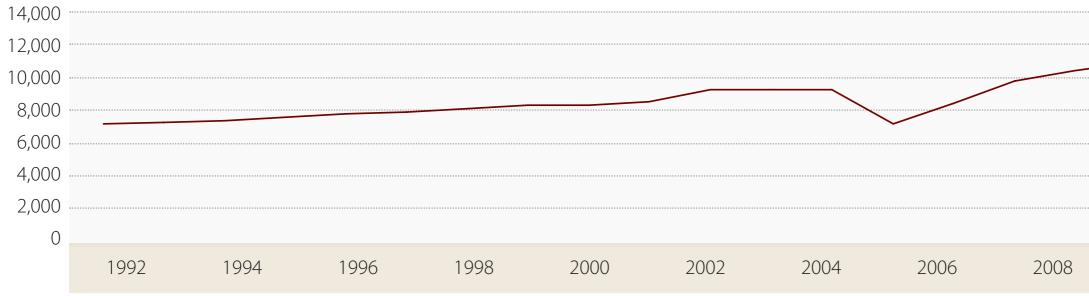

Cases Benefiting from Direct Social Aid

| <br>                                        |                                         |
|---------------------------------------------|-----------------------------------------|
|                                             |                                         |
|                                             | -                                       |
|                                             |                                         |
|                                             |                                         |
|                                             |                                         |
| <br>                                        |                                         |
|                                             |                                         |
|                                             |                                         |
|                                             |                                         |
|                                             |                                         |
|                                             |                                         |
| <br>                                        |                                         |
|                                             |                                         |
|                                             |                                         |
|                                             |                                         |
|                                             |                                         |
|                                             |                                         |
| <br>                                        |                                         |
|                                             |                                         |
|                                             |                                         |
|                                             |                                         |
|                                             |                                         |
|                                             |                                         |
|                                             |                                         |
| <br>• • • • • • • • • • • • • • • • • • • • | • • • • • • • • • • • • • • • • • • • • |
|                                             |                                         |
|                                             |                                         |
|                                             |                                         |
|                                             |                                         |
|                                             |                                         |
| <br>• • • • • • • • • • • • • • • • • • • • | • • • • • • • • • • • • • • • • • • • • |
|                                             |                                         |
|                                             |                                         |
|                                             |                                         |
|                                             |                                         |
|                                             |                                         |
| <br>                                        |                                         |
|                                             |                                         |
|                                             |                                         |
|                                             |                                         |
|                                             |                                         |
|                                             |                                         |
|                                             |                                         |
|                                             |                                         |
|                                             |                                         |
|                                             |                                         |
| 2010                                        | 2013                                    |
| 7(1)(1)                                     |                                         |
|                                             |                                         |