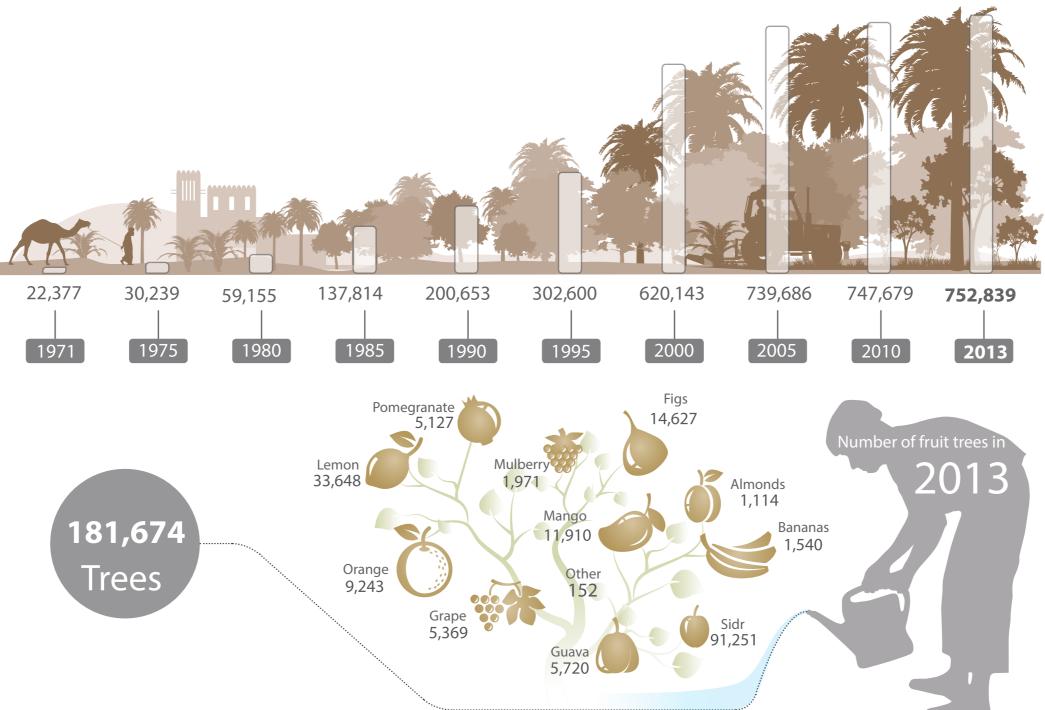

|                                         |
|                                             |                                         |
|                                             |                                         |
|                                             |                                         |
|                                             |                                         |
|                                             |                                         |
| 2010                                        | 2013                                    |
| 7(1)(1)                                     |                                         |
|                                             |                                         |





(Donum)



Copyrights Reserved for Statistics Centre - Abu Dhabi 2015

# Total of Agricultural Exports

(AED thousand)





### Number of Livestock in the Emirate of Abu Dhabi



# Production of poultry farms in the Emirate of Abu Dhabi







# Quantity and value of fish catch in the Emirate of Abu Dhabi



| •<br>•<br>• |     |
|-------------|-----|
| January     | 380 |
| February    | 299 |
| March       | 309 |
| April       | 289 |
| May         | 320 |
| June        | 263 |
| July        | 161 |
| August      | 176 |
| Septemper   | 144 |
| October     | 318 |
| November    | 467 |
| December    | 737 |