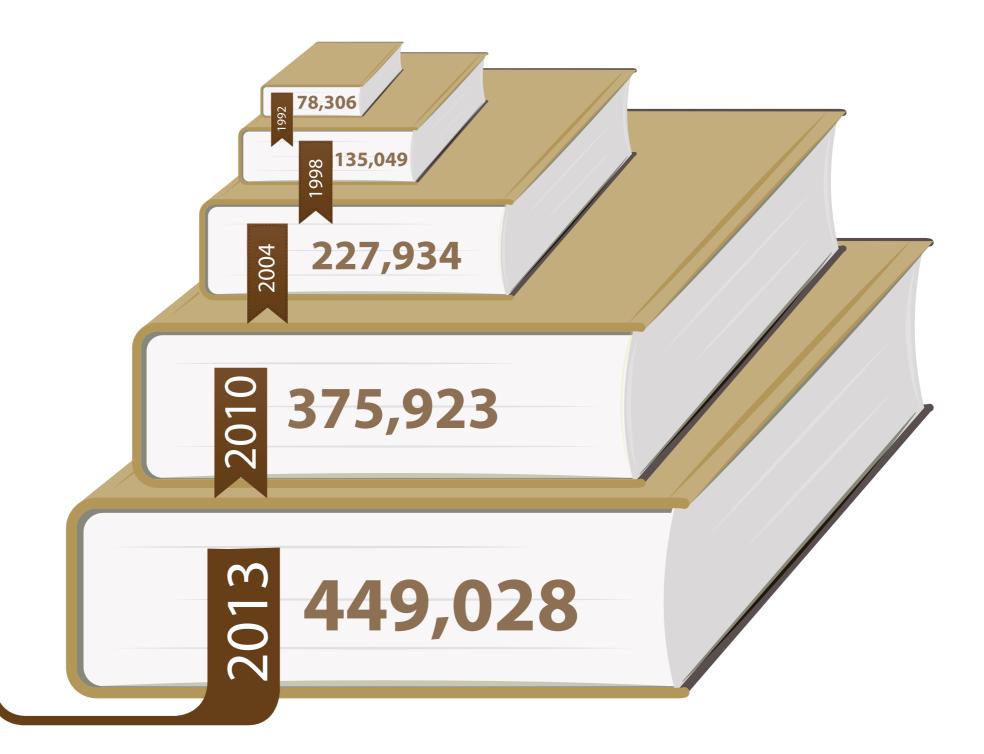

# The Number of Books Available at the National Library of Abu Dhabi

| Religion          | 66,497 |
|-------------------|--------|
| History           | 58,438 |
| Arts              | 65,351 |
| Politics          | 59,530 |
| Economics         | 25,586 |
| Law               | 23,623 |
| Fine Art          | 13,654 |
| Abstract sciences | 34,654 |
| Applied sciences  | 38,114 |
| Children          | 28,423 |
| Generalities      | 35,158 |
|                   |        |