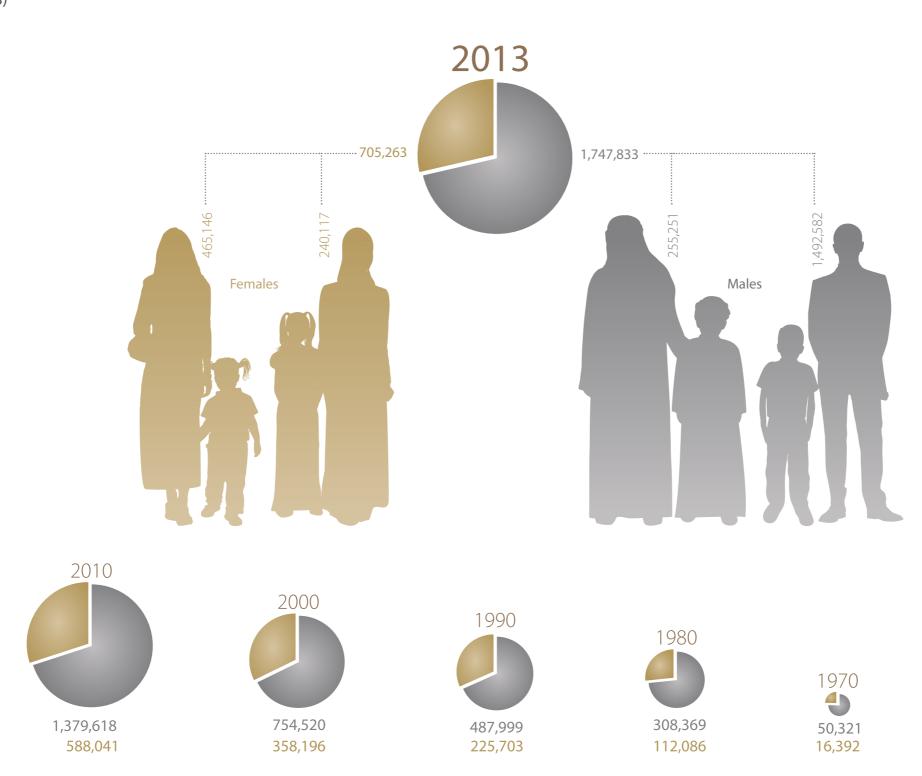

# Population of Abu Dhabi Emirate by Nationality



| 80% |
|-----|
| 78% |
| 75% |
| 76% |
| 79% |
| 61% |
| 44% |

# Population of Abu Dhabi Emirate by Rural and Urban Areas

(Mid-year Estimates)



Copyrights Reserved for Statistics Centre - Abu Dhabi 2015

# Gender Distribution of Abu Dhabi Population

(Mid-year Estimates)





# Population Pyramid of Abu Dhabi Emirate by Gender

(Mid-1975)

(Mid-2013)



Note: The drawing scale has been enlarged in pyramid (B) above for clarity. However, the total population in 2010 is almost 10-times the population size in 1975.



Economic Development



### Abu Dhabi GDP by Economic Activity at Current Prices

- (AED million)



°Note: Data value minus imputed bank service charge

Abu Dhabi GDP at Current Prices

I (AED million)



GDP Per Capita at Current Prices by Main Activity

### -I(AED thousand)



Commodity Exports and Imports at Current Prices

(AED million)



## Commodity Trade Balance Surplus of the Emirate of Abu Dhabi

H(AED million at current prices)



Copyrights Reserved for Statistics Centre - Abu Dhabi 2015

# Average Oil Production and Exports of the E