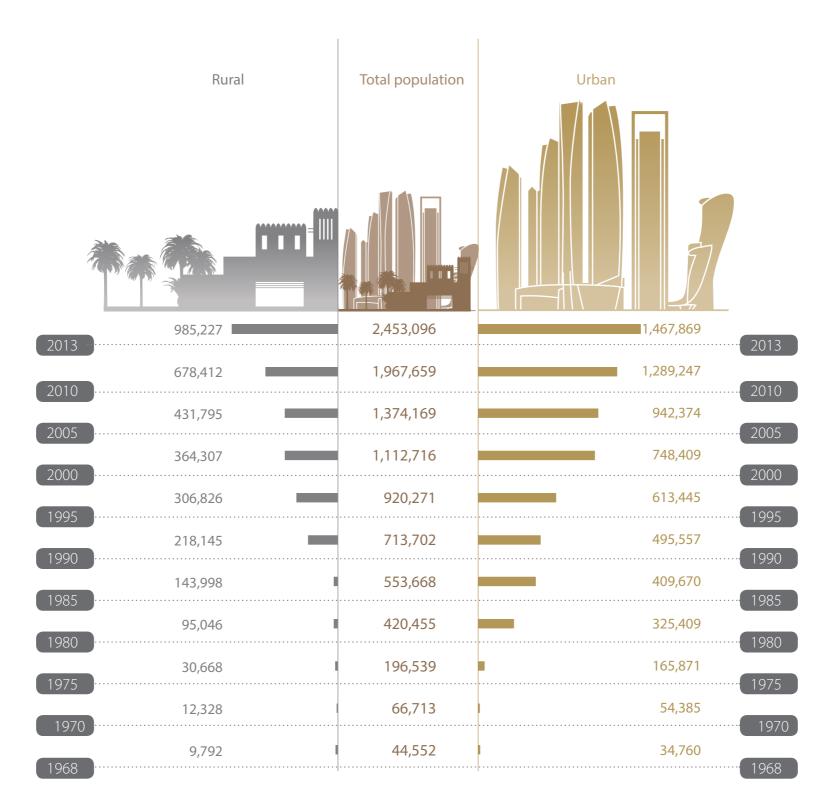

# Population of Abu Dhabi Emirate by Rural and Urban Areas

(Mid-year Estimates)

Copyrights Reserved for Statistics Centre - Abu Dhabi 2015