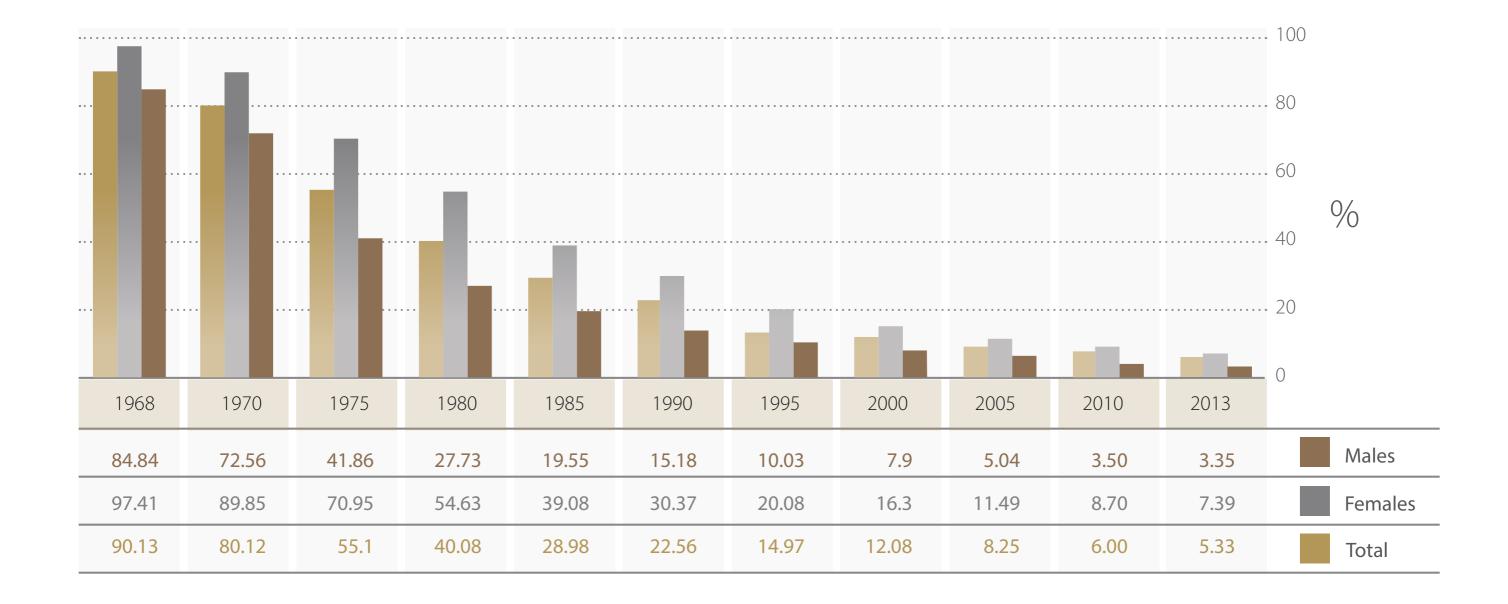

# Population Pyramid of Abu Dhabi Emirate by Gender

(Mid-1975)

(Mid-2013)

Note: The drawing scale has been enlarged in pyramid (B) above for clarity. However, the total population in 2010 is almost 10-times the population size in 1975.