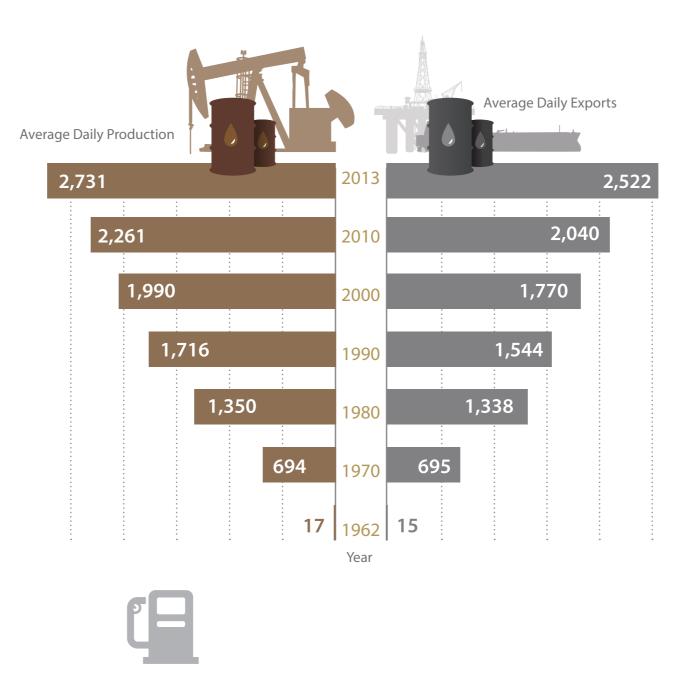

# Average Oil Production and Exports of the Emirate of Abu Dhabi

(1,000 barrels per day)

Average Daily Local sales of refined Petroleum products 2013

30.10 (Thousand metric tons)

Copyrights Reserved for Statistics Centre - Abu Dhabi 2015