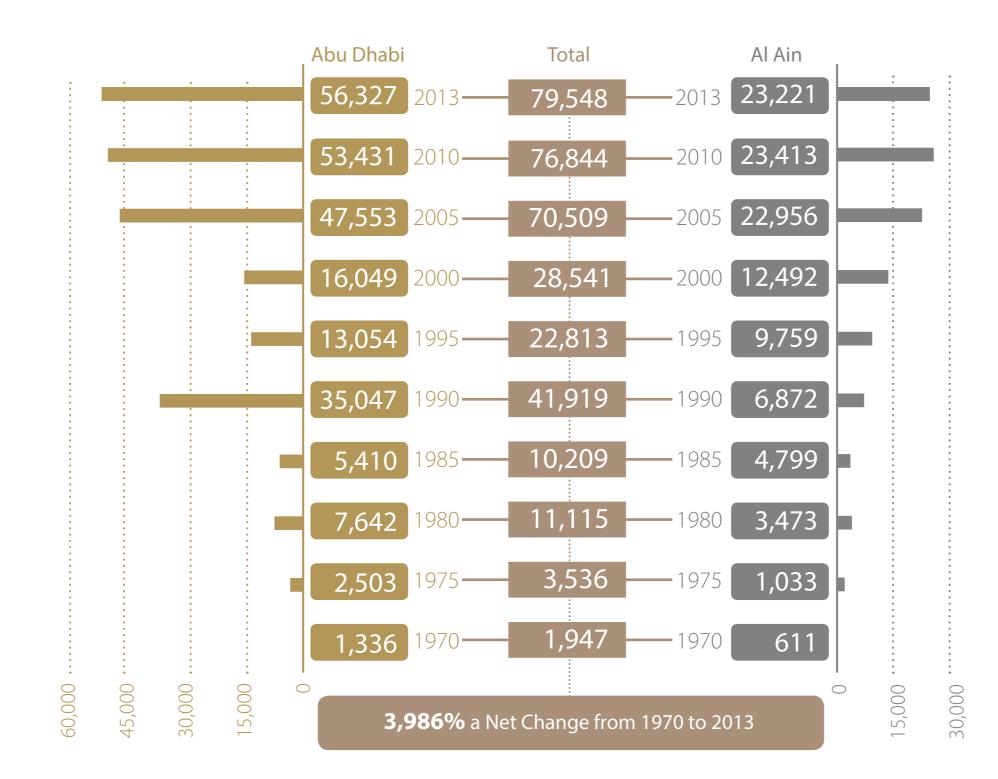

service charge

Abu Dhabi GDP at Current Prices

I (AED million)



GDP Per Capita at Current Prices by Main Activity

### -I(AED thousand)



Commodity Exports and Imports at Current Prices

(AED million)



## Commodity Trade Balance Surplus of the Emirate of Abu Dhabi

H(AED million at current prices)



Copyrights Reserved for Statistics Centre - Abu Dhabi 2015

# Average Oil Production and Exports of the Emirate of Abu Dhabi

(1,000 barrels per day)



Average Daily Local sales of refined Petroleum products 2013

30.10 (Thousand metric tons)

Copyrights Reserved for Statistics Centre - Abu Dhabi 2015





## Value Added and Total Gross Fixed Capital Formation (GFCF) in Industrial Activity

### H (AED million at current prices)



## Number of Registered Commercial Licenses by Region



45,000

60,000

### (AED million at current prices)





Source: SCAD

### Number of Telephone Lines (Fixed and Mobiles) and Internet Subscriptions in the Emirate of Abu Dhabi







Movement of commercial vessels in Zayed Port







- 150 No. of hotel establishments 2,806,283 No. of hotel guests
  - 26,001 No. of hotel rooms







The Number of Pupils in Government and Private Education in the Emirate of Abu Dhabi



The Number of Pupils in Government and Private Education in the Emirate of Abu Dhabi by Gender







# Physicians and Nursing Staff in the Government Health Sector in the Emirate of Abu Dhabi



Note: Number of Nurses not available from 1975-1980

| 12    |
|-------|
| 2,402 |
| 5,652 |
| 2,503 |



# The Number of Books Available at the National Library of Abu Dhabi

|