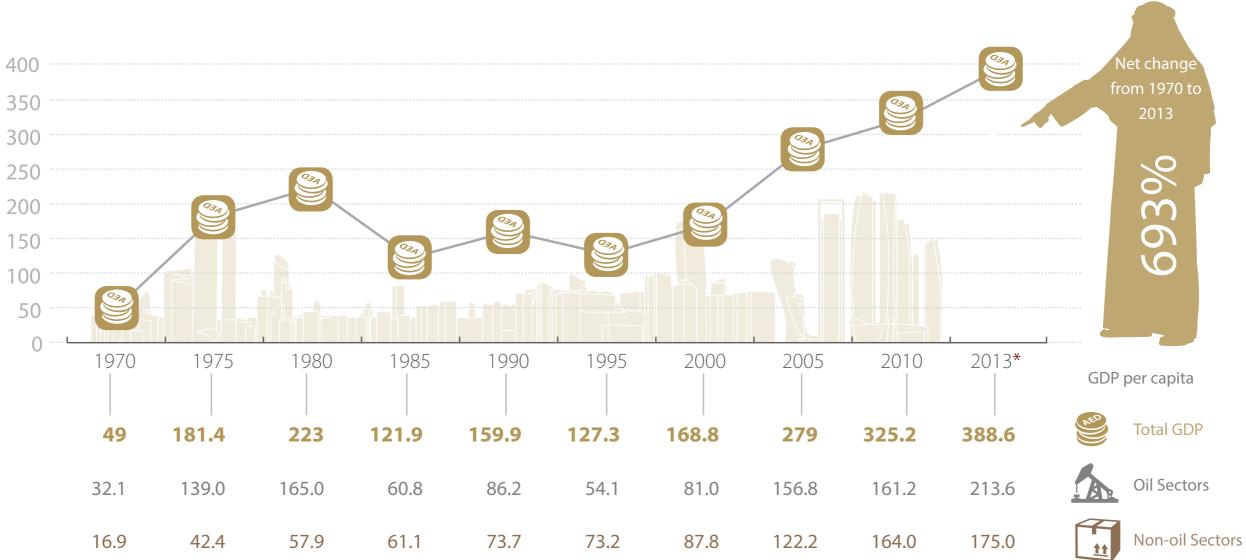

### Abu Dhabi GDP by Economic Activity at Current Prices

- (AED million)

°Note: Data value minus imputed bank service charge

Abu Dhabi GDP at Current Prices

I (AED million)

GDP Per Capita at Current Prices by Main Activity