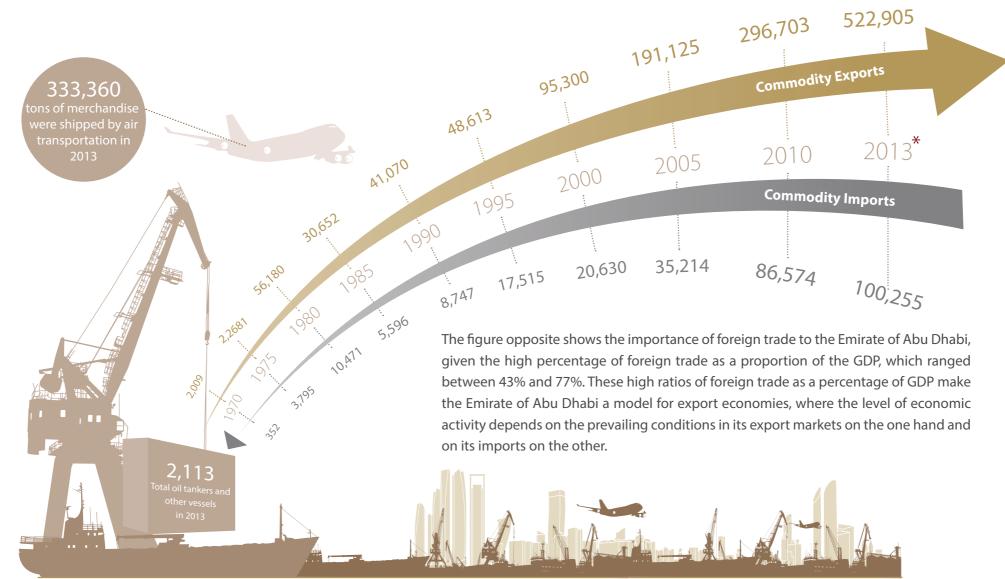

### -I(AED thousand)

Commodity Exports and Imports at Current Prices

(AED million)

## Commodity Trade Balance Surplus of the Emirate of Abu Dhabi

H(AED million at current prices)

Copyrights Reserved for Statistics Centre - Abu Dhabi 2015