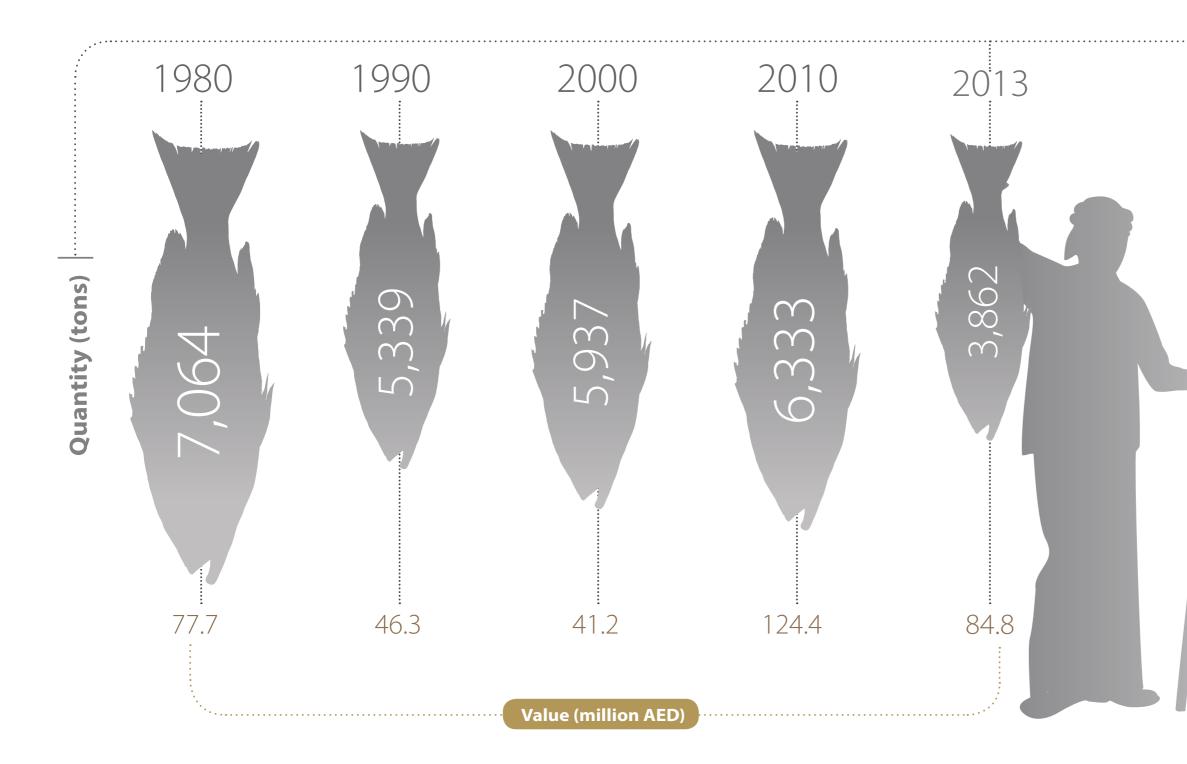

# Quantity and value of fish catch in the Emirate of Abu Dhabi

| •<br>•<br>• |     |
|-------------|-----|
| January     | 380 |
| February    | 299 |
| March       | 309 |
| April       | 289 |
| May         | 320 |
| June        | 263 |
| July        | 161 |
| August      | 176 |
| Septemper   | 144 |
| October     | 318 |
| November    | 467 |
| December    | 737 |