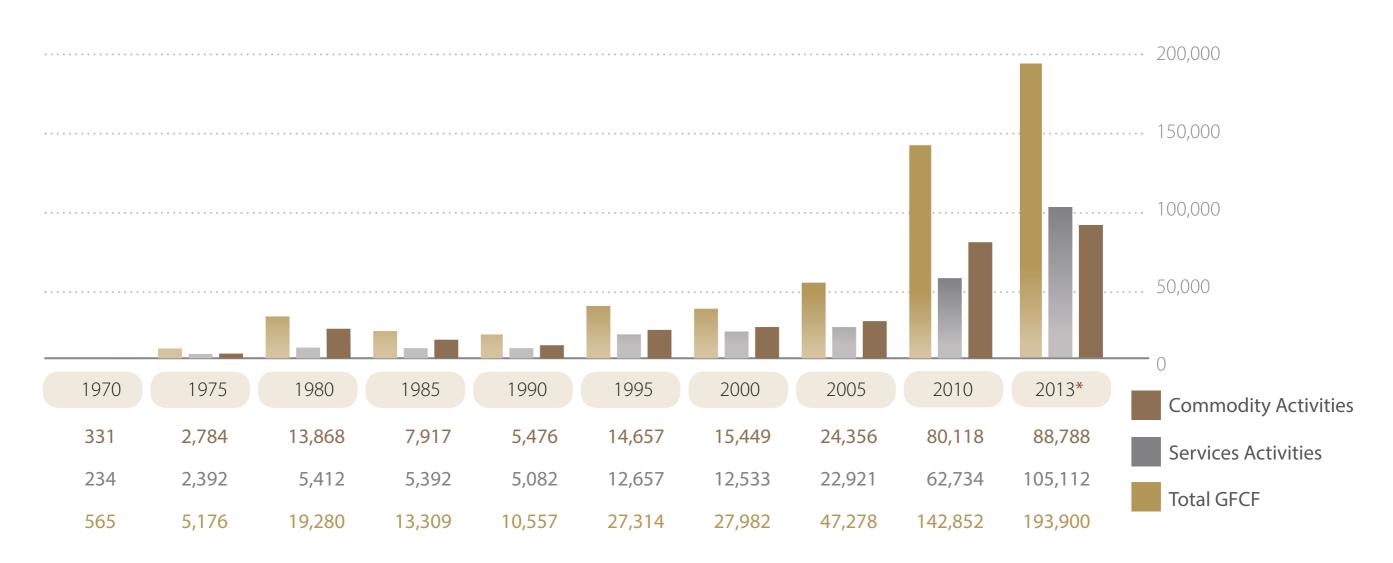

## Value Added and Total Gross Fixed Capital Formation (GFCF) in Industrial Activity

### H (AED million at current prices)