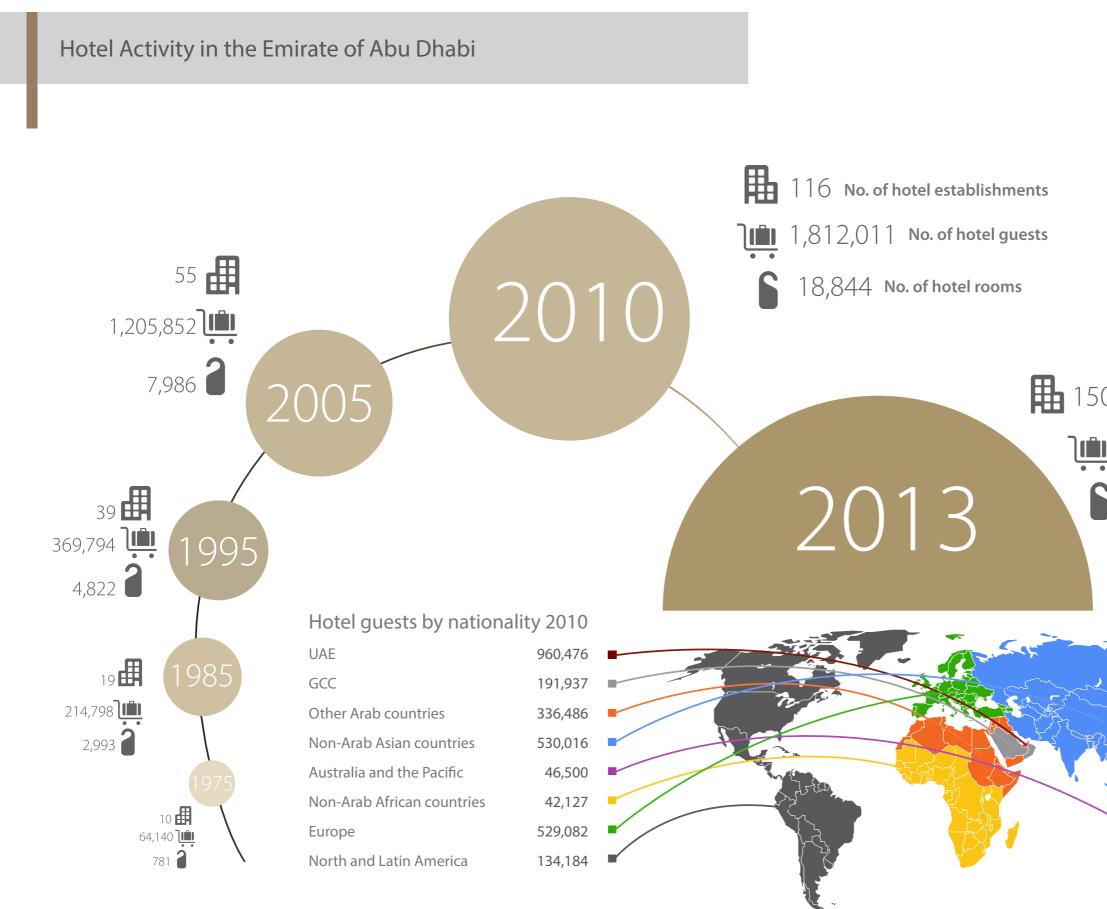

### Number of Telephone Lines (Fixed and Mobiles) and Internet Subscriptions in the Emirate of Abu Dhabi

Movement of commercial vessels in Zayed Port

- 150 No. of hotel establishments 2,806,283 No. of hotel guests
  - 26,001 No. of hotel rooms