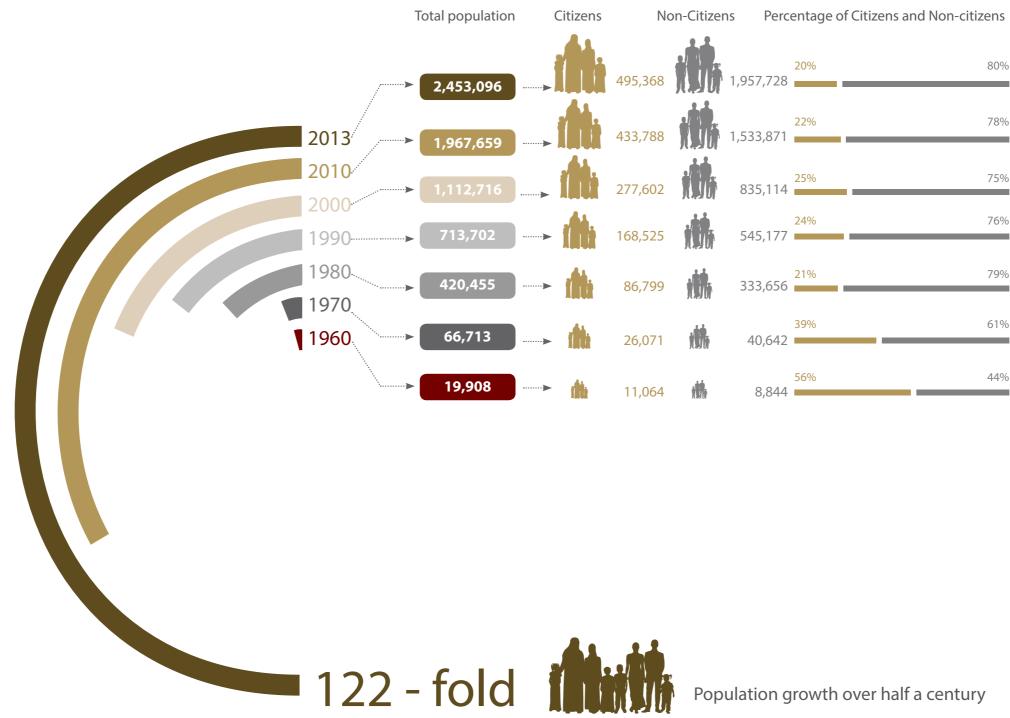

# Population of Abu Dhabi Emirate by Nationality

| 80% |
|-----|
| 78% |
| 75% |
| 76% |
| 79% |
| 61% |
| 44% |