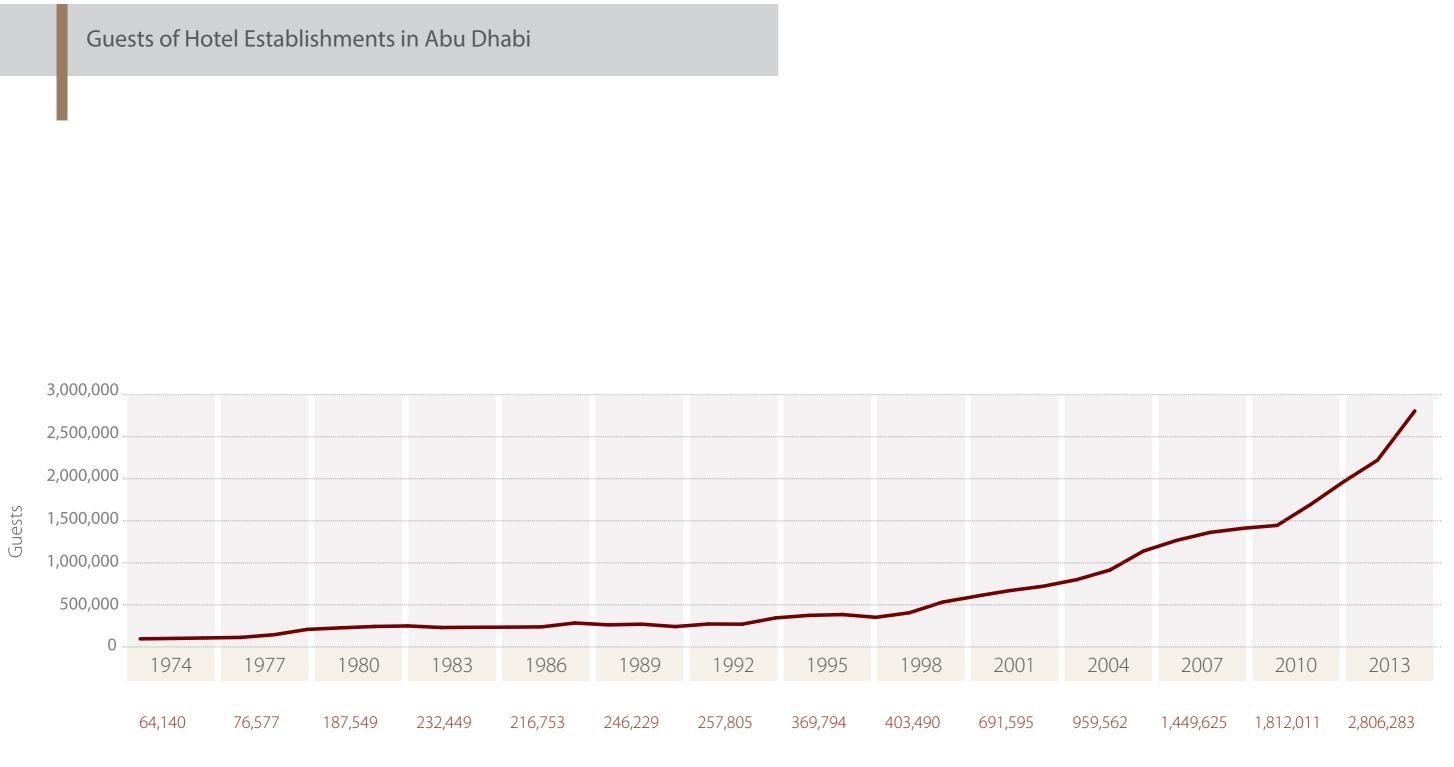

### Number of Telephone Lines (Fixed and Mobiles) and Internet Subscriptions in the Emirate of Abu Dhabi

Movement of commercial vessels in Zayed Port

- 150 No. of hotel establishments 2,806,283 No. of hotel guests
  - 26,001 No. of hotel rooms