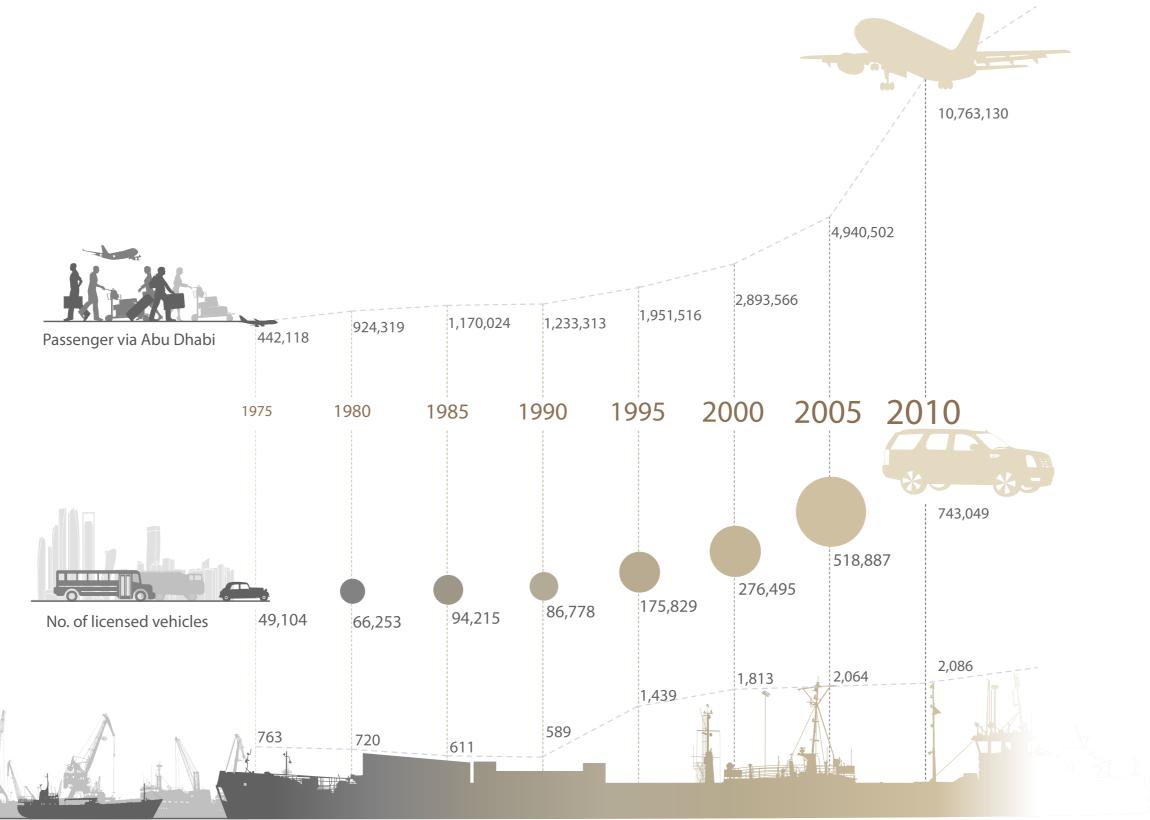

### Number of Telephone Lines (Fixed and Mobiles) and Internet Subscriptions in the Emirate of Abu Dhabi

Movement of commercial vessels in Zayed Port

- 150 No. of hotel establishments 2,806,283 No. of hotel guests
  - 26,001 No. of hotel rooms