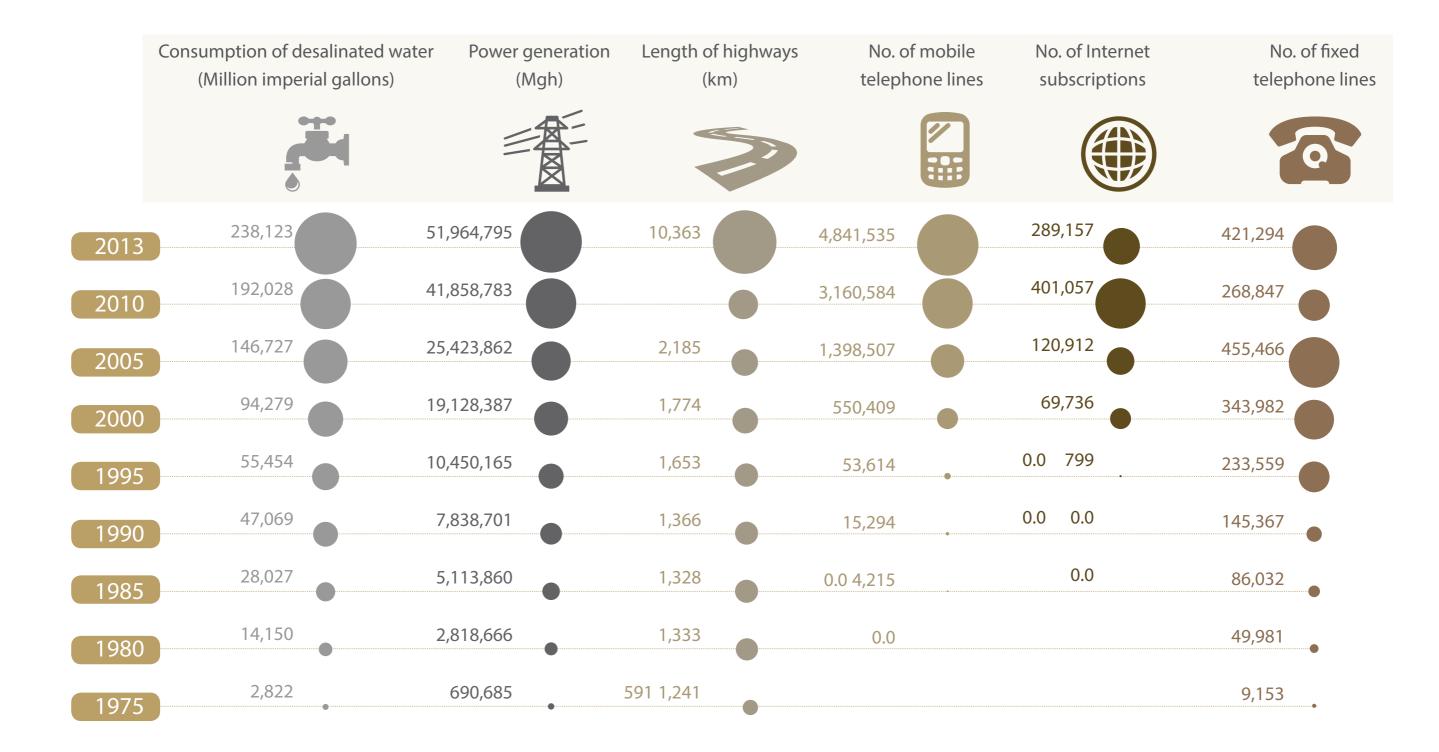

### Number of Telephone Lines (Fixed and Mobiles) and Internet Subscriptions in the Emirate of Abu Dhabi

Movement of commercial vessels in Zayed Port

- 150 No. of hotel establishments 2,806,283 No. of hotel guests
  - 26,001 No. of hotel rooms