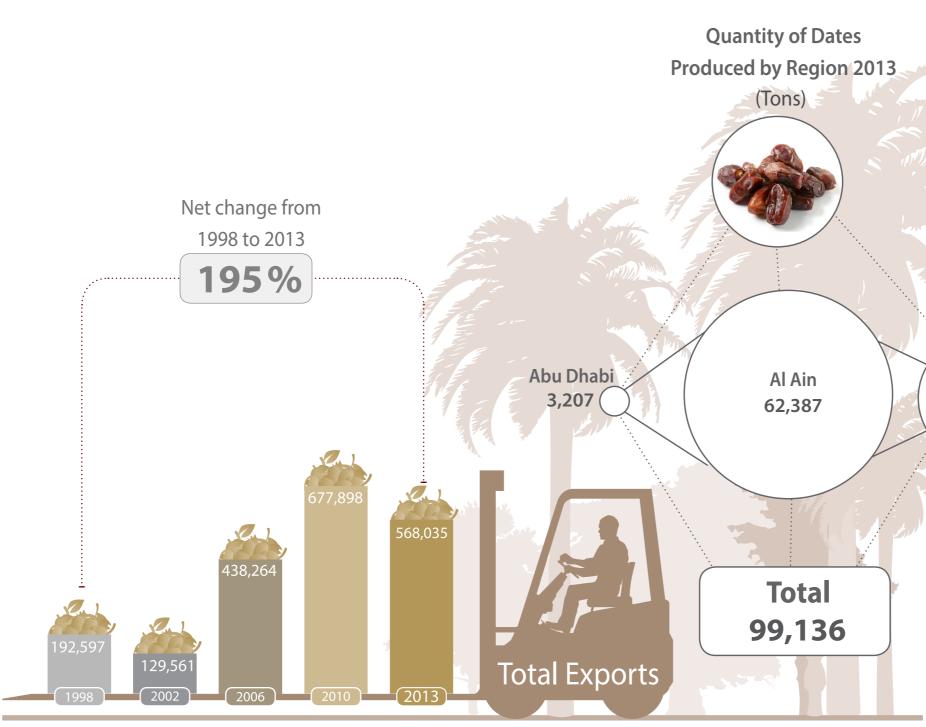

|                                         |
|                                             |                                         |
|                                             |                                         |
|                                             |                                         |
|                                             |                                         |
| 2010                                        | 2013                                    |
| 7(1)(1)                                     |                                         |
|                                             |                                         |





(Donum)



Copyrights Reserved for Statistics Centre - Abu Dhabi 2015

# Total of Agricultural Exports

(AED thousand)





### Number of Livestock in the Emirate of Abu Dhabi



# Production of poultry farms in the Emirate of Abu Dhabi







# Quantity and value of fish catch in the Emirate of Abu Dhabi



| •<br>•<br>• |     |
|-------------|-----|
| January     | 380 |
| February    | 299 |
| March       | 309 |
| April       | 289 |
| May         | 320 |
| June        | 263 |
| July        | 161 |
| August      | 176 |
| Septemper   | 144 |
| October     | 318 |
| November    | 467 |
| December    | 737 |