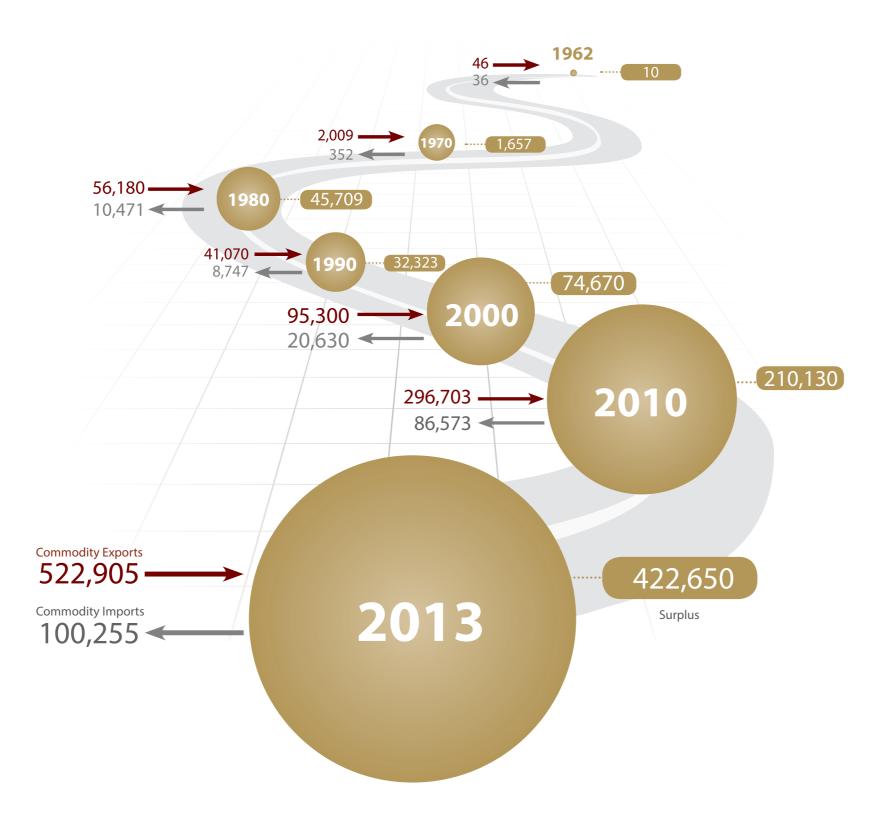

### -I(AED thousand)

Commodity Exports and Imports at Current Prices

(AED million)

## Commodity Trade Balance Surplus of the Emirate of Abu Dhabi

H(AED million at current prices)

Copyrights Reserved for Statistics Centre - Abu Dhabi 2015