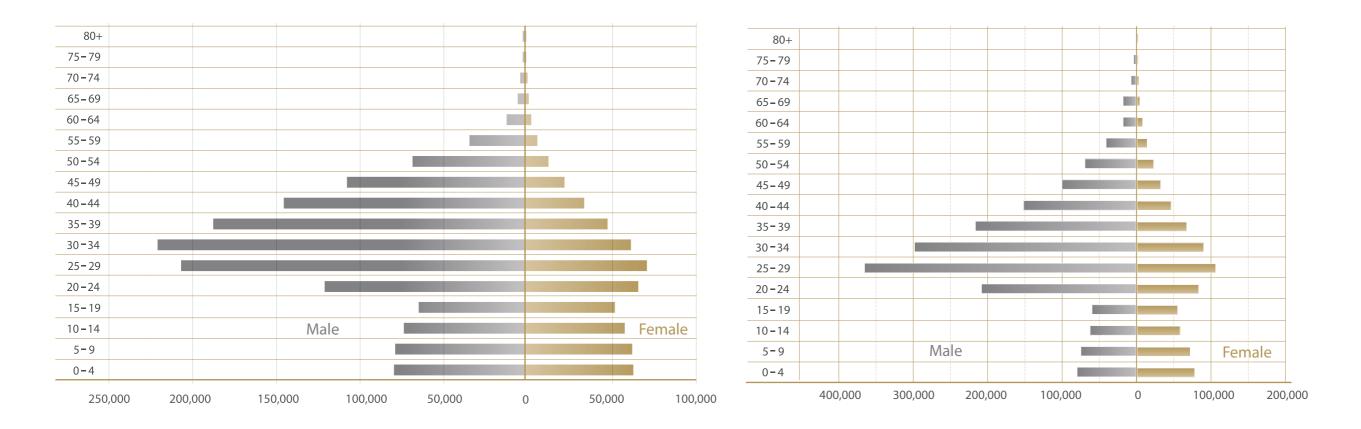

# Population Pyramid of Abu Dhabi Emirate by Gender

(Mid-1975)

(Mid-2013)

Note: The drawing scale has been enlarged in pyramid (B) above for clarity. However, the total population in 2010 is almost 10-times the population size in 1975.