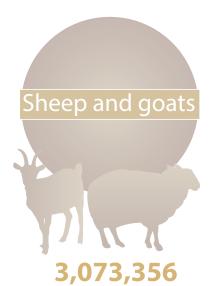

#### Livestock

Number of sheep, goats, cattle and camels, 2016

46,990

394,224

Source: Abu Dhabi Food Control Authority