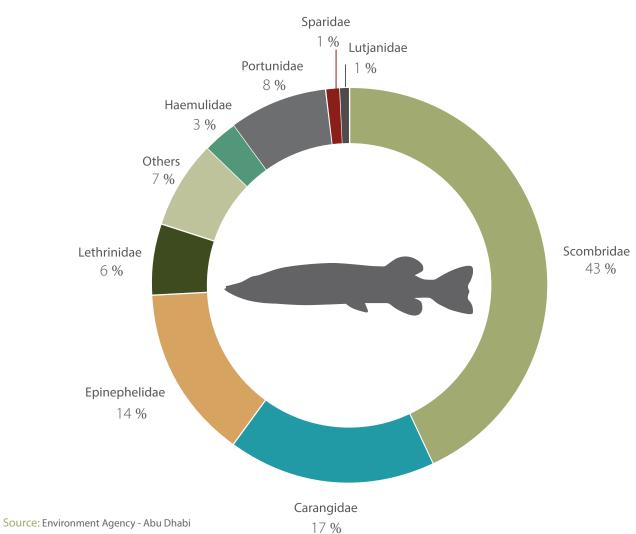

#### Percentage Distibution of the Quantity of Fish Catch by Major Fish Familites, 2016

مكتبة الإصدارات

www.scad.ae