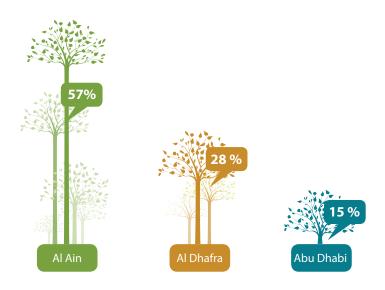

## Agricultural Holdings

Percentage distribution of plant holdings area by region, 2016

Source: Abu Dhabi Food Control Authority