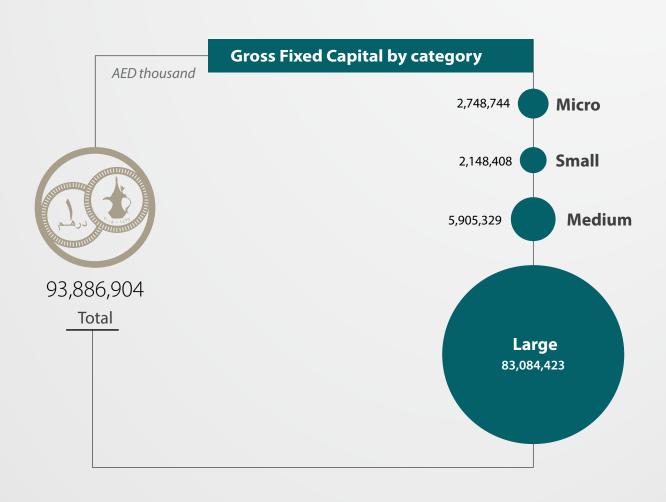

| <b>Table 7: Gross Fixed Capital by category and economic activity</b> <i>AED thousand</i> |           |           |           |            |            |  |  |  |
|-------------------------------------------------------------------------------------------|-----------|-----------|-----------|------------|------------|--|--|--|
| <b>Economic Activity</b>                                                                  | Micro     | Small     | Medium    | Large      | Total      |  |  |  |
| Mining and quarrying                                                                      | 43,897    | -         | 2,073     | 35,082,574 | 35,128,544 |  |  |  |
| Manufacturing Industries                                                                  | 2,907     | 548,596   | 353,775   | 16,705,957 | 17,611,234 |  |  |  |
| Electricity, gas, steam, and air conditioning supply                                      | 53,593    | 56,737    | 321,559   | 8,885,959  | 9,317,847  |  |  |  |
| Water supply; sewage activities, waste management and treatment                           | -         | 9,491     | -         | -          | 9,491      |  |  |  |
| Construction                                                                              | 321,024   | 96,220    | 97,280    | 3,321,606  | 3,836,130  |  |  |  |
| Wholesale and retail trade; repair of motor vehicles and motorcycles                      | 10,302    | 171,261   | 906,866   | 2,680,718  | 3,769,147  |  |  |  |
| Transport and storage                                                                     | 2,232,185 | 149,085   | 1,438,459 | 9,471,870  | 13,291,598 |  |  |  |
| Accommodation and food service                                                            | 63        | 59,487    | 17,492    | 282,899    | 359,942    |  |  |  |
| Information and Communication                                                             | -         | 8,063     | 60,903    | 3,052,738  | 3,121,704  |  |  |  |
| Financial and insurance                                                                   | (236)     | 43,610    | 507,197   | 1,838,404  | 2,388,974  |  |  |  |
| Real estate                                                                               | -         | 745,098   | 605,840   | 334,312    | 1,685,250  |  |  |  |
| Professional, scientific, and technical                                                   | 1,800     | 97,711    | 133,460   | 78,598     | 311,569    |  |  |  |
| Administrative and support services                                                       | 83,017    | 104,448   | 762,063   | 523,052    | 1,472,579  |  |  |  |
| Education                                                                                 | -         | 2,179     | 485,754   | 165,994    | 653,927    |  |  |  |
| Human health and social work                                                              | 54        | 47,948    | 163,092   | 587,859    | 798,953    |  |  |  |
| Arts, entertainment, and recreation                                                       | -         | 2,661     | 42,719    | 67,169     | 112,549    |  |  |  |
| Other service activities                                                                  | 139       | 5,814     | 6,796     | 4,715      | 17,465     |  |  |  |
| Total                                                                                     | 2,748,744 | 2,148,408 | 5,905,329 | 83,084,423 | 93,886,904 |  |  |  |