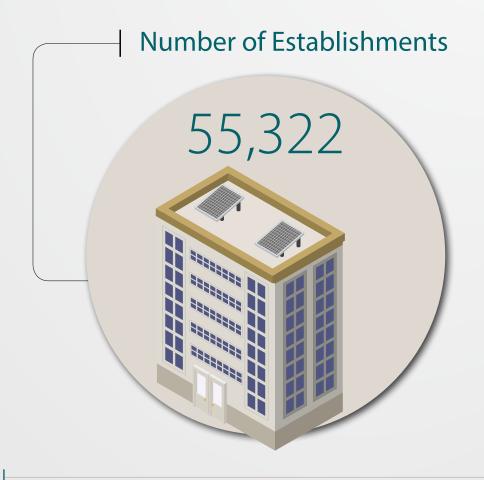

## Establishments Statistics in Abu Dhabi Emirates 2018

| <b>Economic Activity</b>                                             | Micro  | Small  | Medium | Large | Total  |
|----------------------------------------------------------------------|--------|--------|--------|-------|--------|
| Mining and quarrying                                                 | 8      | 8      | 14     | 30    | 60     |
| Manufacturing                                                        | 5,780  | 1,132  | 136    | 123   | 7,170  |
| Electricity, gas, steam, and air conditioning supply                 | 14     | 13     | 8      | 5     | 40     |
| Water supply; sewage activities, waste management and treatment      | 8      | 21     | 5      | 3     | 37     |
| Construction                                                         | 1,777  | 3,835  | 254    | 429   | 6,295  |
| Wholesale and retail trade; repair of motor vehicles and motorcycles | 15,290 | 7,476  | 405    | 66    | 23,236 |
| Transport and storage                                                | 396    | 805    | 116    | 75    | 1,392  |
| Accommodation and food service                                       | 1,781  | 2,043  | 86     | 64    | 3,974  |
| Information and Communication                                        | 161    | 113    | 44     | 15    | 333    |
| Financial and insurance                                              | 47     | 215    | 58     | 27    | 348    |
| Real estate                                                          | 586    | 241    | 15     | 13    | 855    |
| Professional, scientific, and technical                              | 1,201  | 1,009  | 52     | 84    | 2,346  |
| Administrative and support services                                  | 1,616  | 568    | 111    | 83    | 2,378  |
| Education                                                            | 124    | 206    | 139    | 31    | 500    |
| Human health and social work                                         | 214    | 432    | 54     | 28    | 728    |
| Arts, entertainment, and recreation                                  | 365    | 104    | 24     | 9     | 502    |
| Other service activities                                             | 4,393  | 725    | 10     | 1     | 5,129  |
| Total                                                                | 33,760 | 18,945 | 1,529  | 1,087 | 55,322 |