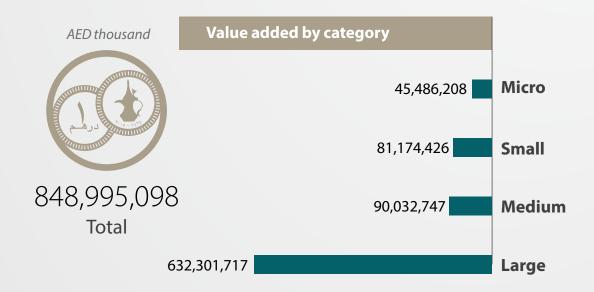

| <b>Table 6: Value added by category and economic</b> <i>AED thousand</i> | c activity |            |            |             |             |
|--------------------------------------------------------------------------|------------|------------|------------|-------------|-------------|
| <b>Economic Activity</b>                                                 | Micro      | Small      | Medium     | Large       | Total       |
| Mining and quarrying                                                     | 1,164,262  | 1,255,762  | 11,796,497 | 374,758,785 | 388,975,307 |
| Manufacturing Industries                                                 | 1,252,395  | 5,323,116  | 5,195,804  | 49,425,163  | 61,196,478  |
| Electricity, gas, steam, and air conditioning supply                     | 1,192,630  | 11,088,947 | 3,062,891  | 21,791,047  | 37,135,515  |
| Water supply; sewage activities, waste management and treatment          | 999        | 197,329    | 41,263.43  | 92,316      | 331,908     |
| Construction                                                             | 24,735,875 | 17,055,411 | 4,231,232  | 46,994,061  | 93,016,579  |
| Wholesale and retail trade; repair of motor vehicles and motorcycles     | 10,934,978 | 23,447,509 | 4,379,379  | 14,029,093  | 52,790,958  |
| Transport and storage                                                    | 131,640    | 3,002,823  | 3,662,311  | 20,920,235  | 27,717,010  |
| Accommodation and food service                                           | 297,170    | 2,005,053  | 759,646    | 8,265,393   | 11,327,262  |
| Information and Communication                                            | 48,978     | 1,286,581  | 1,652,228  | 21,808,057  | 24,795,845  |
| Financial and insurance                                                  | 700,758    | 3,500,525  | 40,324,330 | 29,836,159  | 74,361,772  |
| Real estate                                                              | 2,949,098  | 2,261,685  | 4,036,618  | 8,677,855   | 17,925,256  |
| Professional, scientific, and technical                                  | 579,778    | 4,361,789  | 3,271,818  | 13,252,176  | 21,465,561  |
| Administrative and support services                                      | 590,352    | 3,684,350  | 2,252,503  | 6,192,523   | 12,719,729  |
| Education                                                                | 40,436     | 270,638    | 3,432,745  | 2,219,842   | 5,963,661   |
| Human health and social work                                             | 65,345     | 1,664,825  | 1,148,409  | 13,561,296  | 16,439,875  |
| Arts, entertainment, and recreation                                      | 91,919     | 93,423     | 645,457    | 444,246     | 1,275,045   |
| Other service activities                                                 | 709,593    | 674,659    | 139,616    | 33,470      | 1,557,337   |
| Total                                                                    | 45,486,208 | 81,174,426 | 90,032,747 | 632,301,717 | 848,995,098 |