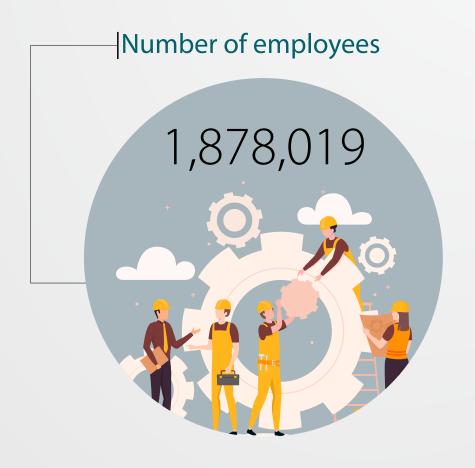

| Table 2: Number of employees by category and econ                    | omic activit | у       |         |           |           |
|----------------------------------------------------------------------|--------------|---------|---------|-----------|-----------|
| Economic Activity                                                    | Micro        | Small   | Medium  | Large     | Total     |
| Mining and quarrying                                                 | 22           | 121     | 359     | 36,714    | 37,216    |
| Manufacturing                                                        | 26,225       | 45,747  | 23,121  | 101,284   | 196,377   |
| Electricity, gas, steam, and air conditioning supply                 | 77           | 620     | 1,235   | 6,496     | 8,428     |
| Water supply; sewage activities, waste management and treatment      | 28           | 2,015   | 1,010   | 3,129     | 6,182     |
| Construction                                                         | 12,112       | 78,324  | 28,405  | 569,027   | 687,868   |
| Wholesale and retail trade; repair of motor vehicles and motorcycles | 47,218       | 144,369 | 23,394  | 41,235    | 256,216   |
| Transport and storage                                                | 1,327        | 19,331  | 12,670  | 86,444    | 119,772   |
| Accommodation and food service                                       | 6,570        | 33,762  | 8,734   | 103,812   | 152,878   |
| Information and Communication                                        | 401          | 2,680   | 5,626   | 9,731     | 18,438    |
| Financial and insurance                                              | 179          | 4,638   | 6,161   | 22,712    | 33,690    |
| Real estate                                                          | 1,275        | 3,672   | 1,560   | 11,462    | 17,969    |
| Professional, scientific, and technical                              | 3,622        | 16,962  | 5,883   | 36,669    | 63,136    |
| Administrative and support services                                  | 4,617        | 10,331  | 11,077  | 128,548   | 154,573   |
| Education                                                            | 331          | 3,708   | 19,574  | 10,042    | 33,655    |
| Human health and social work                                         | 708          | 9,616   | 5,577   | 39,842    | 55,743    |
| Arts, entertainment, and recreation                                  | 1,387        | 1,777   | 2,158   | 3,084     | 8,406     |
| Other service activities                                             | 13,728       | 11,844  | 1,433   | 467       | 27,472    |
| Total                                                                | 119,827      | 389,517 | 157,977 | 1,210,698 | 1,878,019 |