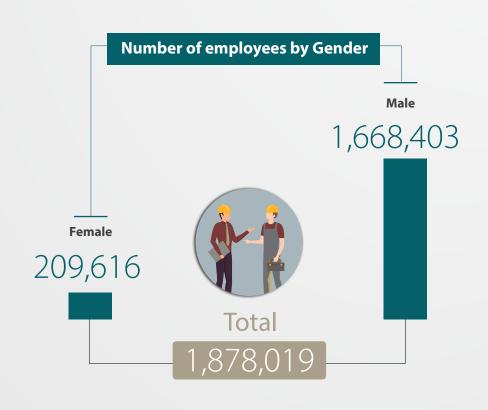

| Table 4: Number of employees by Gender, category and economic activity |         |        |         |        |         |        |           |         |           |
|------------------------------------------------------------------------|---------|--------|---------|--------|---------|--------|-----------|---------|-----------|
| Economic Activity                                                      | Micro   |        | Sm      | all    | Medium  |        | Large     |         | Total     |
| Economic Activity                                                      | Male    | Female | Male    | Female | Male    | Female | Male      | Female  | Total     |
| Mining and quarrying                                                   | 16      | 6      | 115     | 6      | 343     | 16     | 32,373    | 4,341   | 37,216    |
| Manufacturing                                                          | 25,888  | 337    | 44,058  | 1,689  | 22,551  | 570    | 95,460    | 5,824   | 196,377   |
| Electricity, gas, steam, and air conditioning supply                   | 75      | 2      | 586     | 34     | 1,072   | 163    | 5,226     | 1,270   | 8,428     |
| Water supply; sewage activities, waste management and treatment        | 28      | 0      | 1,967   | 48     | 990     | 20     | 3,090     | 39      | 6,182     |
| Construction                                                           | 11,875  | 237    | 75,931  | 2,393  | 27,404  | 1,001  | 558,249   | 10,778  | 687,868   |
| Wholesale and retail trade; repair of motor vehicles and motorcycles   | 45,408  | 1,810  | 136,668 | 7,701  | 19,416  | 3,978  | 35,128    | 6,107   | 256,216   |
| Transport and storage                                                  | 1,254   | 73     | 18,728  | 603    | 11,663  | 1,007  | 56,670    | 29,774  | 119,772   |
| Accommodation and food service                                         | 6,253   | 317    | 30,496  | 3,266  | 7,252   | 1,482  | 88,579    | 15,233  | 152,878   |
| Information and Communication                                          | 382     | 19     | 1,763   | 917    | 4,007   | 1,619  | 6,758     | 2,973   | 18,438    |
| Financial and insurance                                                | 150     | 29     | 3,427   | 1,211  | 4,140   | 2,021  | 14,871    | 7,841   | 33,690    |
| Real estate                                                            | 1,172   | 103    | 2,731   | 941    | 1,253   | 307    | 9,231     | 2,231   | 17,969    |
| Professional, scientific, and technical                                | 3,059   | 563    | 13,416  | 3,546  | 4,868   | 1,015  | 31,347    | 5,322   | 63,136    |
| Administrative and support services                                    | 4,065   | 552    | 8,747   | 1,584  | 9,394   | 1,683  | 116,198   | 12,350  | 154,573   |
| Education                                                              | 331     | 0      | 2,293   | 1,415  | 7,634   | 11,940 | 3,627     | 6,415   | 33,655    |
| Human health and social work                                           | 376     | 332    | 3,090   | 6,526  | 2,146   | 3,431  | 14,965    | 24,877  | 55,743    |
| Arts, entertainment, and recreation                                    | 1,328   | 59     | 1,318   | 459    | 1,681   | 477    | 2,681     | 403     | 8,406     |
| Other service activities                                               | 12,636  | 1,092  | 7,137   | 4,707  | 924     | 509    | 445       | 22      | 27,472    |
| Total                                                                  | 114,296 | 5,531  | 352,471 | 37,046 | 126,738 | 31,239 | 1,074,898 | 135,800 | 1,878,019 |