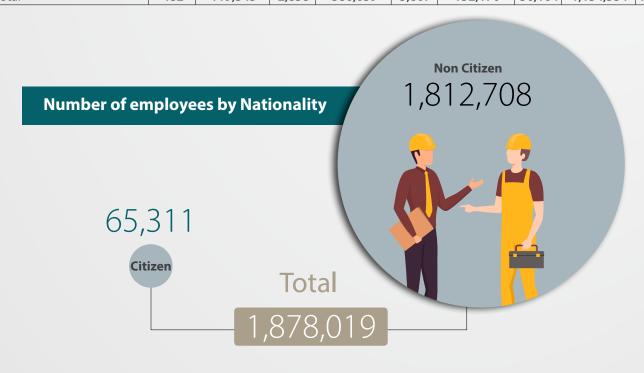

|                                                                          |         | Micro       |         | Small       | Medium  |             | Large  |             |           |
|--------------------------------------------------------------------------|---------|-------------|---------|-------------|---------|-------------|--------|-------------|-----------|
| <b>Economic Activity</b>                                                 | Citizen | Non Citizen | Citizen | Non Citizen | Citizen | Non Citizen |        | Non Citizen | Total     |
| Mining and quarrying                                                     | 0       | 22          | 1       | 120         | 2       | 357         | 15,577 | 21,137      | 37,216    |
| Manufacturing                                                            | 0       | 26,225      | 198     | 45,549      | 96      | 23,025      | 8,361  | 92,923      | 196,377   |
| Electricity, gas, steam, and air conditioning supply                     | 7       | 70          | 110     | 510         | 267     | 968         | 3,062  | 3,434       | 8,428     |
| Water supply; sewage<br>activities, waste<br>management and<br>treatment | 0       | 28          | 31      | 1,984       | 5       | 1,005       | 21     | 3,108       | 6,182     |
| Construction                                                             | 0       | 12,112      | 216     | 78,108      | 217     | 28,188      | 1,737  | 567,290     | 687,868   |
| Wholesale and retail trade; repair of motor vehicles and motorcycles     | 79      | 47,139      | 307     | 144,062     | 143     | 23,251      | 2,330  | 38,905      | 256,216   |
| Transport and storage                                                    | 0       | 1,327       | 12      | 19,319      | 637     | 12,033      | 7,455  | 78,989      | 119,772   |
| Accommodation and food service                                           | 0       | 6,570       | 7       | 33,755      | 607     | 8,127       | 176    | 103,636     | 152,878   |
| Information and<br>Communication                                         | 0       | 401         | 86      | 2,594       | 82      | 5,544       | 3,349  | 6,382       | 18,438    |
| Financial and insurance                                                  | 9       | 170         | 293     | 4,345       | 1,413   | 4,748       | 5,793  | 16,919      | 33,690    |
| Real estate                                                              | 137     | 1,138       | 57      | 3,615       | 76      | 1,484       | 686    | 10,776      | 17,969    |
| Professional, scientific, and technical                                  | 174     | 3,448       | 131     | 16,831      | 1,220   | 4,663       | 506    | 36,163      | 63,136    |
| Administrative and support services                                      | 76      | 4,541       | 635     | 9,696       | 453     | 10,624      | 1,417  | 127,131     | 154,573   |
| Education                                                                | 0       | 331         | 563     | 3,145       | 189     | 19,385      | 116    | 9,926       | 33,655    |
| Human health and social<br>work                                          | 0       | 708         | 198     | 9,418       | 174     | 5,403       | 5,506  | 34,336      | 55,743    |
| Arts, entertainment, and recreation                                      | 0       | 1,387       | 0       | 1,777       | 225     | 1,933       | 71     | 3,013       | 8,406     |
| Other service activities                                                 | 0       | 13,728      | 13      | 11,831      | 1       | 1,432       | 1      | 466         | 27,472    |
| Total                                                                    | 482     | 119,345     | 2,858   | 386,659     | 5,807   | 152,170     | 56,164 | 1,154,534   | 1,878,019 |