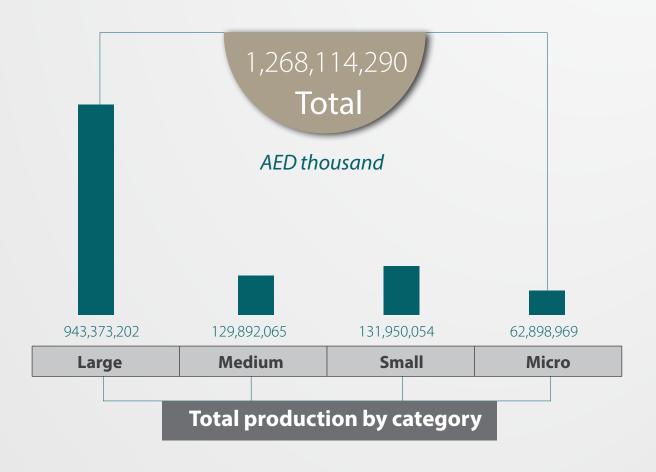

| AED thousand                                                         | onne activit | у           |             |             |               |
|----------------------------------------------------------------------|--------------|-------------|-------------|-------------|---------------|
| <b>Economic Activity</b>                                             | Micro        | Small       | Medium      | Large       | Total         |
| Mining and quarrying                                                 | 2,911,120    | 1,398,480   | 18,630,990  | 407,206,066 | 430,146,657   |
| Manufacturing                                                        | 2,339,465    | 14,433,003  | 15,401,201  | 191,569,065 | 223,742,733   |
| Electricity, gas, steam, and air conditioning supply                 | 1,754,750    | 20,127,066  | 4,578,611   | 23,845,663  | 50,306,089    |
| Water supply; sewage activities, waste management and treatment      | 2,223        | 457,821     | 184,647     | 184,632     | 829,323       |
| Construction                                                         | 34,197,219   | 27,820,609  | 9,645,905   | 117,615,084 | 189,278,817   |
| Wholesale and retail trade; repair of motor vehicles and motorcycles | 12,570,389   | 31,537,402  | 6,232,839   | 17,375,047  | 67,715,677    |
| Transport and storage                                                | 302,645      | 4,938,636   | 6,587,513   | 41,683,616  | 53,512,410    |
| Accommodation and food service                                       | 671,942      | 4,566,470   | 1,490,094   | 14,926,935  | 21,655,441    |
| Information and Communication                                        | 95,716       | 2,985,558   | 2,926,126   | 31,535,357  | 37,542,758    |
| Financial and insurance                                              | 734,568      | 4,722,588   | 44,659,909  | 33,793,942  | 83,911,007    |
| Real estate                                                          | 3,960,704    | 2,885,232   | 4,600,635   | 13,385,566  | 24,832,138    |
| Professional, scientific, and technical                              | 793,910      | 5,929,587   | 4,644,876   | 17,655,836  | 29,024,208    |
| Administrative and support services                                  | 1,122,805    | 6,073,868   | 2,850,777   | 7,593,174   | 17,640,624    |
| Education                                                            | 80,363       | 347,739     | 4,478,043   | 2,972,632   | 7,878,777     |
| Human health and social work                                         | 95,336       | 2,300,898   | 1,751,120   | 21,288,787  | 25,436,141    |
| Arts, entertainment, and recreation                                  | 152,852      | 224,085     | 995,244     | 699,830     | 2,072,011     |
| Other service activities                                             | 1,112,962    | 1,201,011   | 233,533     | 41,972      | 2,589,478     |
| Total                                                                | 62,898,969   | 131,950,054 | 129,892,065 | 943,373,202 | 1,268,114,290 |